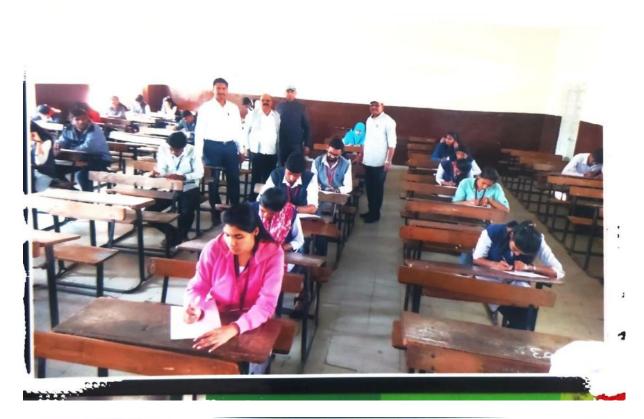

उत्तीर्ण होणाऱ्या विद्यार्थ्यांला खास बिक्षस दिले जाईल. त्यामुळे जास्तीत जास्त विदयार्थ्यांनी परीक्षेत सहभागी व्हावे.

#### \*सदर परीक्षेच्या नियम व अटी खालील प्रमाणे.

- १. सहभागी होणाऱ्या विदयार्थ्यास परीक्षा फी रुपये २०/- असेल.
- २.परीक्षा ही १०० गुणांची असेल, त्यामध्ये एकूण ५० वस्तुनिष्ठ प्रश्न विचारले जातील. (१ प्रश्न = २ गुण)
- सदर परीक्षेचा अभ्यासक्रम मराठी, इतिहास, भूगोल, राज्यशास्त्र,
   अर्थशास्त्र,पर्यावर्ण,बुध्दिमत्ता चाचणी, विज्ञान व चालु घडामोडी इ. विषयांवर असेल.
- ४. परीक्षेसाठीचा वेळ १.३० तास इतका असेल.

#### विदयार्थ्यांनी आपली नावे खालिल प्राध्यापकांकडे दयावीत.

- १.वरिष्ठ महाविदयालय : प्रा. श्री. महेश वाघ, प्रा. श्री. पी.पी. शार्दुल व प्रा.श्री. स्वप्नील शेंडगे
- २. कनिष्ठ महाविदयालय : प्रा. प्रफुल्ल ठाकरे

भक्षेक्ष्य (डॉ. दिलीप धोंडगे )

## Students during the exam:-





### **Enrolled Students List:-**

| A NAME CONTRACTOR OF THE PARTY |   |
|--------------------------------------------------------------------------------------------------------------------------------------------------------------------------------------------------------------------------------------------------------------------------------------------------------------------------------------------------------------------------------------------------------------------------------------------------------------------------------------------------------------------------------------------------------------------------------------------------------------------------------------------------------------------------------------------------------------------------------------------------