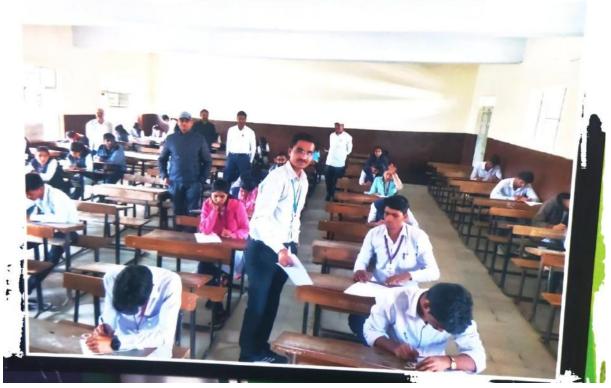

त्तीर्ण होणाऱ्या विद्यार्थ्यांला खास बिक्षस दिले जाईल. त्यामुळे जास्तीत जास्त विदयार्थ्यांनी परीक्षेत सहभागी व्हावे.

#### \*सदर परीक्षेच्या नियम व अटी खालील प्रमाणे.

- १. सहभागी होणाऱ्या विदयार्थ्यास परीक्षा फी रुपये २०/- असेल.
- २.परीक्षा ही १०० गुणांची असेल, त्यामध्ये एकूण ५० वस्तुनिष्ठ प्रश्न विचारले जातील. (१ प्रश्न = २ गुण)
- सदर परीक्षेचा अभ्यासक्रम मराठी, इतिहास, भूगोल, राज्यशास्त्र,
   अर्थशास्त्र,पर्यावर्ण,बुध्दिमत्ता चाचणी, विज्ञान व चालु घडामोडी इ. विषयांवर असेल.
- ४. परीक्षेसाठीचा वेळ १.३० तास इतका असेल.

#### विदयार्थ्यांनी आपली नावे खालिल प्राध्यापकांकडे दयावीत.

- १.वरिष्ठ महाविदयालय : प्रा. श्री. महेश वाघ, प्रा. श्री. पी.पी. शार्दुल व प्रा.श्री. स्वप्नील शेंडगे
- २. कनिष्ठ महाविदयालय : प्रा. प्रफुल्ल ठाकरे

भक्षेक्ष्य (डॉ. दिलीप धोंडगे )

## Students during the exam:-





### **Enrolled Students List:-**

| A NAME CONTRACTOR OF THE PARTY |   |
|----------------------------------------------------------------------------------------------------------------------------------------------------------------------------------------------------------------------------------------------------------------------------------------------------------------------------------------------------------------------------------------------------------------------------------------------------------------------------------------------------------------------------------------------------------------------------------------------------------------------------------------------------------------------------------------------------------------------------------------------------