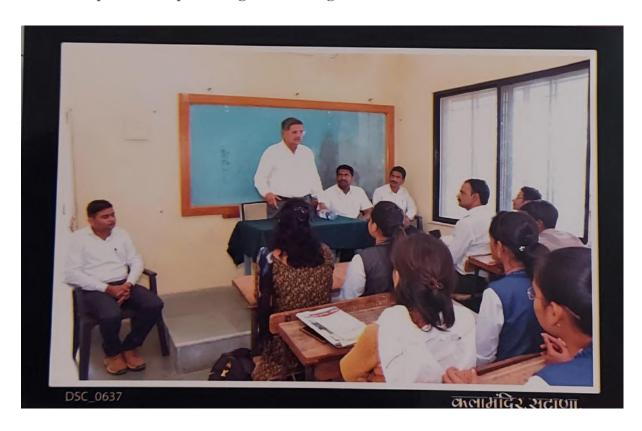

201. M.H. Wash

Discurs

Water in

14:12:14

किसणाधिकारी,

मराठा विद्या प्रसारक समाज,राशिक

Hon. Principal Dr. Dilip Dhondge addressing to the students.

Prof. Mahesh M. Wagh addressing to the students about the program.