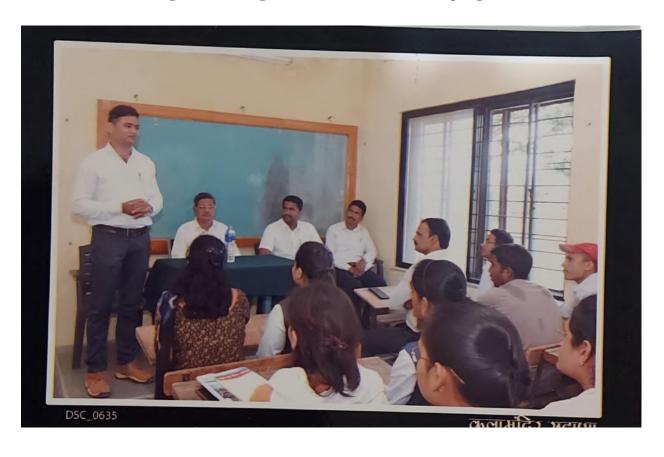

201. M.H. Wash

Discurs

Water in

14:12:14

किसणाधिकारी,

मराठा विद्या प्रसारक समाज,राशिक

Hon. Principal Dr. Dilip Dhondge addressing to the students.

Prof. Mahesh M. Wagh addressing to the students about the program.