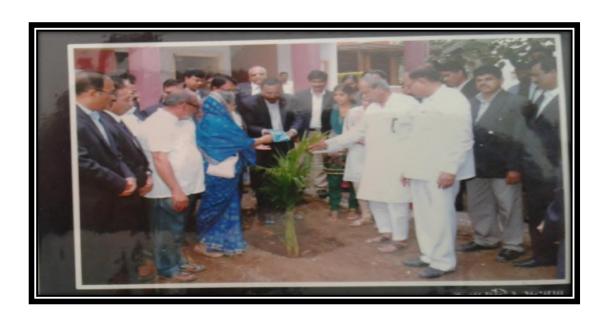

#### **Schemes:-**

- 1) Earn and Learn Scheme
- 2) Swachh Bharat Mission
- 3) Tree plantation
- 4) Good will Day
- 5) New Indian Manthan
- 6) Voter Registration Campaign
- 7) Democracy Fortnight
- 8) Constitution Day