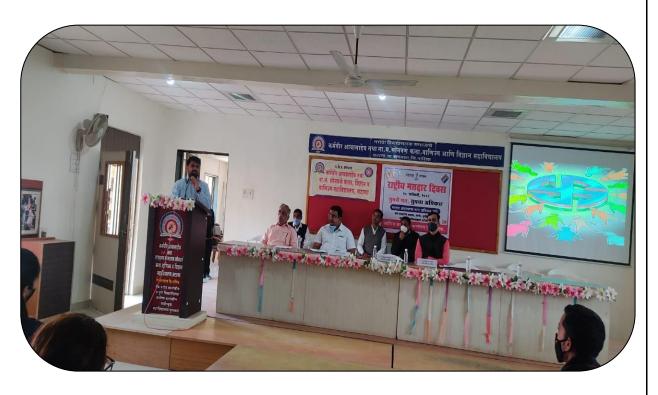

लयात विद्यार्थी विकास मंडळ व राज्यशास्त्र विभागामार्फत दि.०९ ज्लै २०१७ ते ३९ ज्लै २०१७ या कालावधीत विशेष मोहीम राबविण्यात आली. महाविद्यालयाचे प्राचार्य डॉ.दिलीप धोंडगे यांनी पदवी व पदवीत्तर विद्यार्थ्यांना मतदार नोंदणी बाबत आव्हान केले त्यात ते म्हणाले कि प्रत्येक भारतीय नागरिकाचे मतदान करणे कर्तव्य असून त्यासाठी मतदार यादीत नाव नोंदणी आवश्यक आहे.सदर मोहिमेत पदवी व पदवीत्तर विद्यार्थ्यांची मतदार नाव नोंदणी व अर्ज भरण्यात आले.सदर मोहिमेत महाविदयालयातील ६६ विद्यार्थ्यांनी सहभाग घेतला त्यात २७ विद्यार्थी व ३९ विद्यार्थिनीने नाव नोंदणी केली.सदर मतदार नोंदणी अर्ज येथे जमा करण्यात आले.मतदान आयोग बागलाण तालुका येथे जमा करण्यात आले.

विदयार्थी विकास अधिकारी

Warms

Phone: 02555 - 223042, Fax: 02555 - 223042 Ph. (Resi): 02555 - 223075

E-mail: nmsasc@yahoo.co.in • Website: www.satanacollege.com





## **Voter Registration 2017-18**

### मराठा विद्या प्रसारक समाज,नाशिक कर्मवीरआबासाहेब तथा ना. म. सोनवणे कला वाणिज्य विवज्ञान महाविद्यालय सटाणा ता.बागलाण जि.नाशिक

| अ.क्र | विद्यार्थ्याचे नाव                    | पत्ता                                                               |  |  |  |  |
|-------|---------------------------------------|---------------------------------------------------------------------|--|--|--|--|
| ०१    | ठाकरे <b>साक्षी</b> देविदास           | शरदनगर भाक्षीरोड सटाणा                                              |  |  |  |  |
| 03    | रौंदळ हर्षदा प्रभाकर                  | शरदनगर भाक्षीरोड सटाणा                                              |  |  |  |  |
| 03    | ह्याळीज सपना रामदास                   | मु.पो.मुळाने ता.बागलाण जि.नाशिक