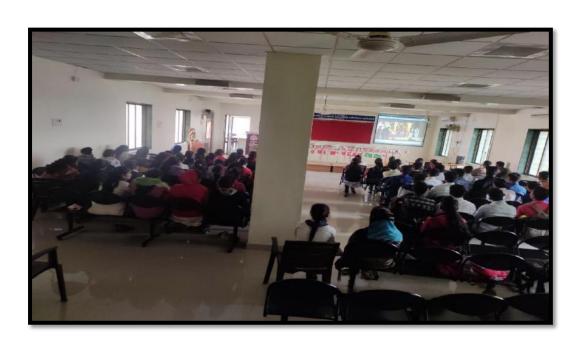

री.अश्विन कुमार पोतदार यांचेव्याख्यान आयोजित करण्यात आले.माननीय तहसीलदार यांनी विद्यार्थ्यांना मतदार नोंदणी,मतदानाचा हक्क इ विषयावर मार्गदर्शन केले. यावेळी महाविद्यालयाचे प्राचार्य डॉ.दिलीप धोंडगे यांनी पदवी व पदवीत्तर विद्यार्थ्यांना मतदार नोंदणी बाबत आव्हान केले त्याततेम्हणाले कि प्रत्येक भारतीय नागरिकाचे मतदान करणे कर्तव्य असून त्यासाठी मतदार यादीत नाव नोंदणी आवश्यक आहे.याकालावधीत महविद्यालयात पदवी व पदवीत्तर विद्यार्थ्यांची मतदार नाव नोंदणी व अर्ज भरण्यात आले.सदर मोहिमेत महाविद्यालयातील ५५ विद्यार्थ्यांनी सहभाग घेतला

लोकशाही पंधरवडा अंतर्गत आयोजित कार्यक्रमात महाविद्यालयाचे प्राचार्य डॉ.दिलीप धोंडगे,तहसीलदार श्री अश्विन कुमार पोतदार ,राज्यशास्त्र विभाग प्रमुख प्रा.ए.बी.राऊत व विद्यार्थी उपस्थित होते

विद्यार्थी विकास अधिकारी

V. प्राचार्य

## **Democracy Fortnight Photos 2017-18**





## **Constitution Day 2017-18**

18030554



वि.वि.मं.नोंदणी क्रमांक :- NS22

### सावित्रीबाई फुले पुणे विद्यापीठ विद्यार्थी विकास मंडळ महाविद्यालयाचा संक्षिप्त अहवाल

दिनांक : 13/03/2018

| आयोजक महाविद्यालय/संस् <del>येचे नाव</del>       | - : | मराठा विद्या प्रसारक समाज कर्मवीर आबासाहेब तथा ना म सोनवणे कला वाणिज्य व विज्ञा<br>महाविद्यालय पत्ता: मोरे नगर ता.: बागलाण जि: नाशिक |                      |        |        |      |      |  |
|--------------------------------------------------|-----|--------------------------------------------------------------------------------------------------------------------------------------|----------------------|--------|--------|------|------|--|
| मा. प्राचार्य/संचालक नाव                         | :   | दिलीप माधव