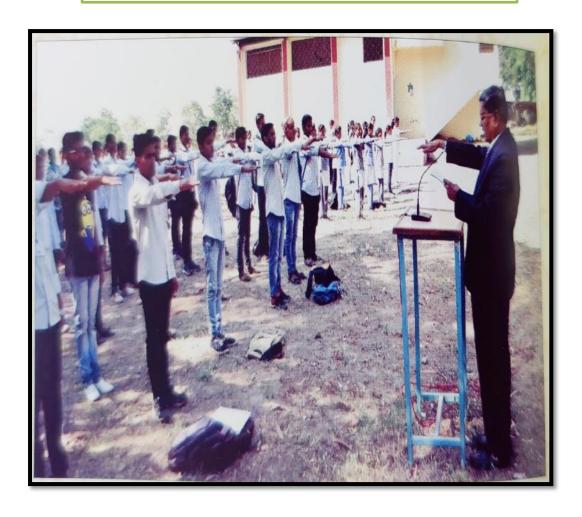

सकाळी ६.०० वाजता महाविद्यालयाच्या क्रीडा विभागाने एकता दौड चे आयोजन केले या एकता दौडीत महाविद्यालयाच्या विदयार्थीनी सहभाग घेतला.

सकाळी १०.०० राष्ट्रीय सेवा योजना, राष्ट्रीय छात्र सेना विद्यार्थी विकास मंडळ व महाविद्यालयातील इतर विद्यार्थ्यांना महाविद्यालयाचे प्राचार्य डॉ.दिलीप धोंडगे यांनी राष्ट्रीय एकता दिनाची शपथ दिली. या प्रसंगी महाविद्यालयाचे प्राचार्य डॉ.दिलीप धोंडगे, उपप्राचार्य डॉ.बी.आर प्रा.एस.पी.कांबळे विद्यार्थी विकास अधिकारी प्रा.डी.के.आहिरे व प्राध्यापक शिक्षक शिक्षेकेतर कर्मचारी विद्यार्थी व विद्यार्थीनी उपस्थित होते.

विद्यार्थी विकास अधिकारी कर्मवार ध्रायसहस्र विद्यार महिला कर्मा बाणिया च विद्याल महिल्यालय, स्टाणा,ता.बागलाण,जि.नाशिक

THE AND CONTRACTOR

कर्मवीर आवासाहव तथा ना प कला, वाणिज्य व विज्ञान प्रन् सटाणा, ता. वाग्लाण, जि. नाहोक

# National Unity Day Photos 2018-19



## Climbing camp Report 2018-19





NS22

# सावित्रीबाई फुले पुणे विद्यापीठ

विद्यार्थी विकास मंडळ मणेशखिंड, पुणे - ४११ ००७

डॉ. प्रभाकर देसाई एम्.ए., पीएच डी. संचालक

दिनांक :-११ Jan २०१९

संदर्भ क्र.विविमं / 2018-19/765

प्रति,

मा.प्राचार्य/संचालक,

मराठा विद्या प्रसारक समाज कर्मवीर आबासाहेब तथा ना म सोनवणे कला वाणिज्य व विज्ञान महाविद्यालय पताः मोरे नगर ता.: बागलाण जि: नाशिक पिनकोड:

विषय :-गिर्यारोहण शिबीर

1

महोदय/महोदया,

वरील विषयास अनुसरून आपणास कळविण्यात येते की, सावित्रीबाई फुले पुणे विद्यापीठ विद्यार्थी विकास मंडळ व आपले महाविद्यालय यांच्या संयुक्त विद्यमाने गिर्यारोहण शिबीर ('क' गट) आयोजित करण्यास आपणास मान्यता देण्यात येत आहे. सदर कार्यशाळा आयोजनासाठी आपल्या महाविद्यालयास रु. 20000 /- पर्यंत अर्थसाहाय्य मंजूर करण्यात आलेले आहे. या व्यतिरिक्त गिर्यारोहण शिबीरकरिता होणारा ज