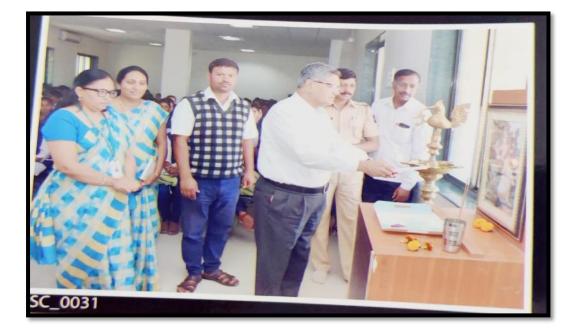

### Nirbhay Kanya Abhiyan Report 2021-22

मराठा विद्या प्रसारक समाजाचे कर्मवीर आबासाहेब तथा ना.म.सोनवणे कला वाणिज्य व विज्ञान महाविद्यालय सटाणा

निर्भय कन्या अभियान कार्यशाळा अहवाल

दि- २५ /०२/२०२२

मराठा विद्या प्रसारक समाजाचे कर्मवीर आबासाहेब तथा ना.म.सोनवणे कला वाणिज्य व विज्ञान महाविद्यालय सटाणा आणि सावित्रीबाई फुले पुणे विद्यापीठ यांच्या संयुक्त विद्यमाने निर्भय कन्या अभियान आयोजित करण्यात आले.

या अभियानाचे उद्घाटन मा.राहुल गवई साहेब, पी.एस.आय. सटाणा यांच्या हस्ते करण्यात आले. आपल्या उदघाटकीय मनोगतात त्यांनी विद्यार्थिनींनी आपल्या व्यक्तिमत्वाचा विकास कसा करावा, विद्यार्थिनींचे व्यक्तिमत्व कसे महत्वाचे आहे हे पटवून देत स्वसंरक्षण करण्यासाठी विद्यार्थिनींनी कोणकोणत्या क्लुप्त्या योजाव्यात व आपल्यावर आलेले संकट कसे दूर करावे याबाबत सखोल मार्गदर्शन केले. तसेच आणीबाणीच्या वेळी पोलिस स्टेशनशी संपर्क साधण्याचे आवाहन करून आम्ही आपल्या संरक्षणासाठी सदैव तयार आहोत असे आश्वासनही यावेळी दिले. या कार्यक्रमाच्या तज मार्गदर्शक मा. अॅड.मयुरी भामरे यांनी विद्यार्थिनींना मार्गदर्शन करताना स्त्रीविषयक कायद्याची माहिती दिली. या कायद्यांची कडक अंमलबजावणी होण्याची गरज प्रतिपादित केली. सध्याच्या काळात समाजामध्ये घटस्फोटासारखे अनेक प्रश्न निर्माण होत असून आपण कौटुंबिक जीवनात वावरत असताना आपल्या हातून नकळतपणे युका होतात, त्या चुका घडू नयेत व भविष्यकाळात एक सदृढ व जबाबदार महिला म्हणून आपण आपली जबाबदारी स्वीकारली पाहिजे असे आवाहनही त्यांनी यावेळी विद्यार्थिनींना

या कार्यक्रमाचे प्रास्ताविक विद्यार्थी विकास अधिकारी प्रा. डॉ. घोलप एन. एन. यांनी केले तर पाहुण्यांचा परिचय महाविद्यालयाचे मा.प्राचार्य डॉ. पी.ई.पाटील यांनी करून दिला. यावेळी क्रीडा शिक्षक मा. राठोड यांनी विद्यार्थिनींना कराटे प्रकारांचे प्रात्यक्षिके व काही योगा योगांचे प्रकार करून दाखविले. कार्यक्रमाचे सूत्रसंचालन वआभार प्रदर्शन प्रा.एस.पी.कांबळे यांनी केले. या कार्यक्रमात बहुसंख्येने विद्यार्थिनींनी सहभाग नोंदविला तर महाविद्यालयातील प्राध्यापक वृंद शिक्षकेतर कर्मचारी ही कार्यक्रमात सहभागी झाले होते.