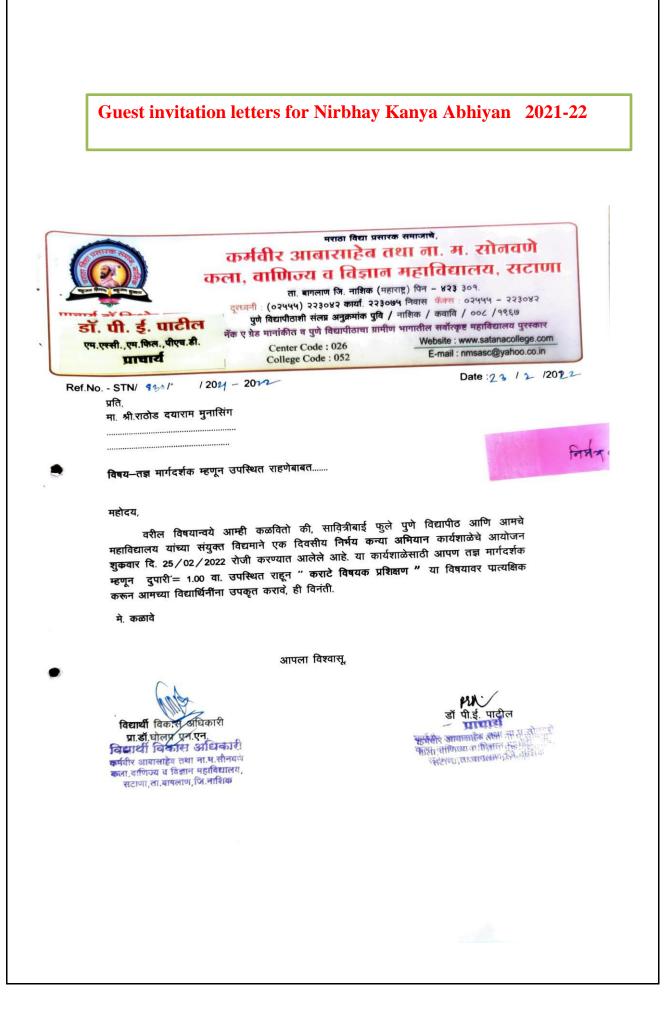

## Guest invitation letters for Nirbhay Kanya Abhiyan 2021-22

Ref.No.<sub>प्रॉर्सि.</sub>TN/ <del>१/</del> / / 201 201 मा.सौ. ॲड. मयुरी भामरे जिल्हा व सत्र न्यायालय,मालेगाव

विषय– तज्ञ मार्गदर्शक म्हणून उपस्थित राहणेबाबत......

महोदय,

वरील विषयान्वये आम्ही कळवितो की, सावित्रीबाई फुले पुणे विद्यापीठ आणि आमचे महाविद्यालय यांच्या संयुक्त विद्यमाने एक दिवसीय निर्मय कन्या अभियान कार्यशाळेचे आयोजन शुक्रवार दि. २५/०२/२०२२ रोजी करण्यात आलेले आहे. या कार्यशाळेसाठी आपण तज्ञ मार्गदर्शक म्हणून स–9.00 वाजता उपस्थित राहून "महिलांचे कायदे आणि भूमिका" या विषयावर मार्गदर्शन करून आमच्या विद्यार्थिनींना उपकृत करावे, ही विनंती.

मे. कळावे

आपले विश्वासू,

विद्यार्थी विकास अधिकारी प्रा.डॉ. घोलप एन.एन जिसाथी विकास अधिकारी इर्मतीर आवालाहेब तथा ना.म.सोनव कला,वाणिज्य व विज्ञान महाविद्यालय, सदाणा,ता.बापलाण,जि.नाशिक भूभि कर्मधीर आबासाहेब तथा ना.म.सोनवणे कला,वाणिज्य व विज्ञान महादिधालय, सटाणा,ता.बागलाण,जि.नाशिक

Date: 23 / 2 /2012