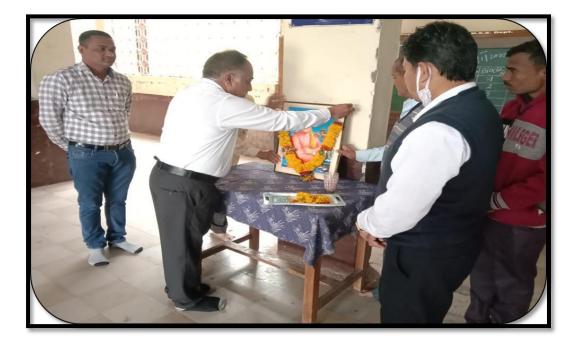

### Nirbhay Kanya Abhiyan Report 2021-22

मराठा विद्या प्रसारक समाजाचे कर्मवीर आबासाहेब तथा ना.म.सोनवणे कला वाणिज्य व विज्ञान महाविद्यालय सटाणा

निर्भय कन्या अभियान कार्यशाळा अहवाल

दि- २५ /०२/२०२२

मराठा विद्या प्रसारक समाजाचे कर्मवीर आबासाहेब तथा ना.म.सोनवणे कला वाणिज्य व विज्ञान महाविद्यालय सटाणा आणि सावित्रीबाई फुले पुणे विद्यापीठ यांच्या संयुक्त विद्यमाने निर्भय कन्या अभियान आयोजित करण्यात आले.

या अभियानाचे उद्घाटन मा.राहुल गवई साहेब, पी.एस.आय. सटाणा यांच्या हस्ते करण्यात आले. आपल्या उदघाटकीय मनोगतात त्यांनी विद्यार्थिनींनी आपल्या व्यक्तिमत्वाचा विकास कसा करावा, विद्यार्थिनींचे व्यक्तिमत्व कसे महत्वाचे आहे हे पटवून देत स्वसंरक्षण करण्यासाठी विद्यार्थिनींनी कोणकोणत्या क्लुप्त्या योजाव्यात व आपल्यावर आलेले संकट कसे दूर करावे याबाबत सखोल मार्गदर्शन केले. तसेच आणीबाणीच्या वेळी पोलिस स्टेशनशी संपर्क साधण्याचे आवाहन करून आम्ही आपल्या संरक्षणासाठी सदैव तयार आहोत असे आश्वासनही यावेळी दिले. या कार्यक्रमाच्या तज मार्गदर्शक मा. अॅड.मयुरी भामरे यांनी विद्यार्थिनींना मार्गदर्शन करताना स्त्रीविषयक कायद्याची माहिती दिली. या कायद्यांची कडक अंमलबजावणी होण्याची गरज प्रतिपादित केली. सध्याच्या काळात समाजामध्ये घटस्फोटासारखे अनेक प्रश्न निर्माण होत असून आपण कौटुंबिक जीवनात वावरत असताना आपल्या हातून नकळतपणे युका होतात, त्या चुका घडू नयेत व भविष्यकाळात एक सदृढ व जबाबदार महिला म्हणून आपण आपली जबाबदारी स्वीकारली पाहिजे असे आवाहनही त्यांनी यावेळी विद्यार्थिनींना

या कार्यक्रमाचे प्रास्ताविक विद्यार्थी विकास अधिकारी प्रा. डॉ. घोलप एन. एन. यांनी केले तर पाहुण्यांचा परिचय महाविद्यालयाचे मा.प्राचार्य डॉ. पी.ई.पाटील यांनी करून दिला. यावेळी क्रीडा शिक्षक मा. राठोड यांनी विद्यार्थिनींना कराटे प्रकारांचे प्रात्यक्षिके व काही योगा योगांचे प्रकार करून दाखविले. कार्यक्रमाचे सूत्रसंचालन वआभार प्रदर्शन प्रा.एस.पी.कांबळे यांनी केले. या कार्यक्रमात बहुसंख्येने विद्यार्थिनींनी सहभाग नोंदविला तर महाविद्यालयातील प्राध्यापक वृंद शिक्षकेतर कर्मचारी ही कार्यक्रमात सहभागी झाले होते.