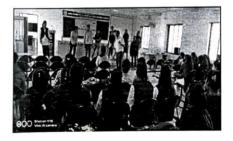

सावित्रीबाई फुले पुणे विद्यापीठ, विद्यार्थी विकास मंडळ आणि कर्मवीर आबासाहेब तथा ना.म.सोनवणे कला, वाणिज्य व विज्ञान महाविदयालय सटाणा, ता.बागलाण, जि. नाशिक एक दिवसीय कार्यशाळा शुरूवार ह. 25.02./2022 विषय :- निर्भय कन्या अभियान कार्यशाळा

### Nirbhay Kanya Abhiyan Report 2021-22

मराठा विद्या प्रसारक समाजाचे कर्मवीर आबासाहेब तथा ना.म.सोनवणे कला वाणिज्य व विज्ञान महाविद्यालय सटाणा

निर्भय कन्या अभियान कार्यशाळा अहवाल

दि- २५ /०२/२०२२

मराठा विद्या प्रसारक समाजाचे कर्मवीर आबासाहेब तथा ना.म.सोनवणे कला वाणिज्य व विज्ञान महाविद्यालय सटाणा आणि सावित्रीबाई फुले पुणे विद्यापीठ यांच्या संयुक्त विद्यमाने निर्भय कन्या अभियान आयोजित करण्यात आले.

या अभियानाचे उद्घाटन मा.राहुल गवई साहेब, पी.एस.आय. सटाणा यांच्या हस्ते करण्यात आले. आपल्या उदघाटकीय मनोगतात त्यांनी विद्यार्थिनींनी आपल्या व्यक्तिमत्वाचा विकास कसा करावा, विद्यार्थिनींचे व्यक्तिमत्व कसे महत्वाचे आहे हे पटवून देत स्वसंरक्षण करण्यासाठी विद्यार्थिनींनी कोणकोणत्या क्लुप्त्या योजाव्यात व आपल्यावर आलेले संकट कसे दूर करावे याबाबत सखोल मार्गदर्शन केले. तसेच आणीबाणीच्या वेळी पोलिस स्टेशनशी संपर्क साधण्याचे आवाहन करून आम्ही आपल्या संरक्षणासाठी सदैव तयार आहोत असे आश्वासनही यावेळी दिले. या कार्यक्रमाच्या तज मार्गदर्शक मा. अॅड.मयुरी भामरे यांनी विद्यार्थिनींना मार्गदर्शन करताना स्त्रीविषयक कायद्याची माहिती दिली. या कायद्यांची कडक अंमलबजावणी होण्याची गरज प्रतिपादित केली. सध्याच्या काळात समाजामध्ये घटस्फोटासारखे अनेक प्रश्न निर्माण होत असून आपण कौटुंबिक जीवनात वावरत असताना आपल्या हातून नकळतपणे युका होतात, त्या चुका घडू नयेत व भविष्यकाळात एक सदृढ व जबाबदार महिला म्हणून आपण आपली जबाबदारी स्वीकारली पाहिजे असे आवाहनही त्यांनी यावेळी विद्यार्थिनींना

या कार्यक्रमाचे प्रास्ताविक विद्यार्थी विकास अधिकारी प्रा. डॉ. घोलप एन. एन. यांनी केले तर पाहुण्यांचा परिचय महाविद्यालयाचे मा.प्राचार्य डॉ. पी.ई.पाटील यांनी करून दिला. यावेळी क्रीडा शिक्षक मा. राठोड यांनी विद्यार्थिनींना कराटे प्रकारांचे प्रात्यक्षिके व काही योगा योगांचे प्रकार करून दाखविले. कार्यक्रमाचे सूत्रसंचालन वआभार प्रदर्शन प्रा.एस.पी.कांबळे यांनी केले. या कार्यक्रमात बहुसंख्येने विद्यार्थिनींनी सहभाग नोंदविला तर महाविद्यालयातील प्राध्यापक वृंद शिक्षकेतर कर्मचारी ही कार्यक्रमात सहभागी झाले होते.