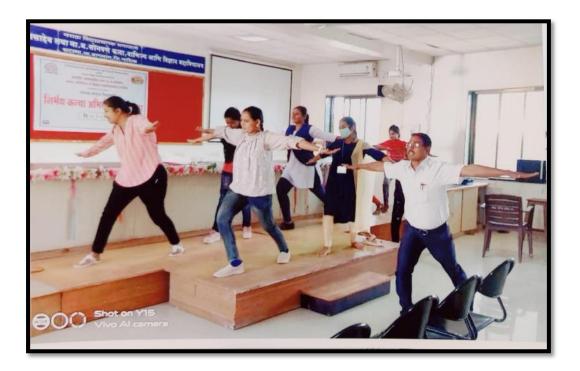

### Nirbhay Kanya Abhiyan Report 2021-22

मराठा विद्या प्रसारक समाजाचे कर्मवीर आबासाहेब तथा ना.म.सोनवणे कला वाणिज्य व विज्ञान महाविद्यालय सटाणा

निर्भय कन्या अभियान कार्यशाळा अहवाल

दि- २५ /०२/२०२२

मराठा विद्या प्रसारक समाजाचे कर्मवीर आबासाहेब तथा ना.म.सोनवणे कला वाणिज्य व विज्ञान महाविद्यालय सटाणा आणि सावित्रीबाई फुले पुणे विद्यापीठ यांच्या संयुक्त विद्यमाने निर्भय कन्या अभियान आयोजित करण्यात आले.

या अभियानाचे उद्घाटन मा.राहुल गवई साहेब, पी.एस.आय. सटाणा यांच्या हस्ते करण्यात आले. आपल्या उदघाटकीय मनोगतात त्यांनी विद्यार्थिनींनी आपल्या व्यक्तिमत्वाचा विकास कसा करावा, विद्यार्थिनींचे व्यक्तिमत्व कसे महत्वाचे आहे हे पटवून देत स्वसंरक्षण करण्यासाठी विद्यार्थिनींनी कोणकोणत्या क्लुप्त्या योजाव्यात व आपल्यावर आलेले संकट कसे दूर करावे याबाबत सखोल मार्गदर्शन केले. तसेच आणीबाणीच्या वेळी पोलिस स्टेशनशी संपर्क साधण्याचे आवाहन करून आम्ही आपल्या संरक्षणासाठी सदैव तयार आहोत असे आश्वासनही यावेळी दिले. या कार्यक्रमाच्या तज मार्गदर्शक मा. अॅड.मयुरी भामरे यांनी विद्यार्थिनींना मार्गदर्शन करताना स्त्रीविषयक कायद्याची माहिती दिली. या कायद्यांची कडक अंमलबजावणी होण्याची गरज प्रतिपादित केली. सध्याच्या काळात समाजामध्ये घटस्फोटासारखे अनेक प्रश्न निर्माण होत असून आपण कौटुंबिक जीवनात वावरत असताना आपल्या हातून नकळतपणे युका होतात, त्या चुका घडू नयेत व भविष्यकाळात एक सदृढ व जबाबदार महिला म्हणून आपण आपली जबाबदारी स्वीकारली पाहिजे असे आवाहनही त्यांनी यावेळी विद्यार्थिनींना

या कार्यक्रमाचे प्रास्ताविक विद्यार्थी विकास अधिकारी प्रा. डॉ. घोलप एन. एन. यांनी केले तर पाहुण्यांचा परिचय महाविद्यालयाचे मा.प्राचार्य डॉ. पी.ई.पाटील यांनी करून दिला. यावेळी क्रीडा शिक्षक मा. राठोड यांनी विद्यार्थिनींना कराटे प्रकारांचे प्रात्यक्षिके व काही योगा योगांचे प्रकार करून दाखविले. कार्यक्रमाचे सूत्रसंचालन वआभार प्रदर्शन प्रा.एस.पी.कांबळे यांनी केले. या कार्यक्रमात बहुसंख्येने विद्यार्थिनींनी सहभाग नोंदविला तर महाविद्यालयातील प्राध्यापक वृंद शिक्षकेतर कर्मचारी ही कार्यक्रमात सहभागी झाले होते.