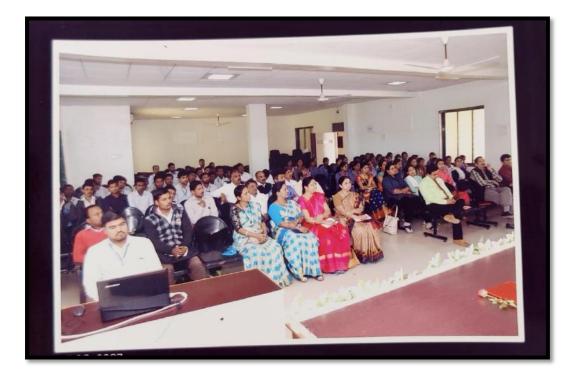

या अभियानाचे उद्घाटन मा.राहुल गवई साहेब, पी.एस.आय. सटाणा यांच्या हस्ते करण्यात आले. आपल्या उदघाटकीय मनोगतात त्यांनी विद्यार्थिनींनी आपल्या व्यक्तिमत्वाचा विकास कसा करावा, विद्यार्थिनींचे व्यक्तिमत्व कसे महत्वाचे आहे हे पटवून देत स्वसंरक्षण करण्यासाठी विद्यार्थिनींनी कोणकोणत्या क्लुप्त्या योजाव्यात व आपल्यावर आलेले संकट कसे दूर करावे याबाबत सखोल मार्गदर्शन केले. तसेच आणीबाणीच्या वेळी पोलिस स्टेशनशी संपर्क साधण्याचे आवाहन करून आम्ही आपल्या संरक्षणासाठी सदैव तयार आहोत असे आश्वासनही यावेळी दिले. या कार्यक्रमाच्या तज मार्गदर्शक मा. अॅड.मयुरी भामरे यांनी विद्यार्थिनींना मार्गदर्शन करताना स्त्रीविषयक कायद्याची माहिती दिली. या कायद्यांची कडक अंमलबजावणी होण्याची गरज प्रतिपादित केली. सध्याच्या काळात समाजामध्ये घटस्फोटासारखे अनेक प्रश्न निर्माण होत असून आपण कौटुंबिक जीवनात वावरत असताना आपल्या हातून नकळतपणे युका होतात, त्या चुका घडू नयेत व भविष्यकाळात एक सदृढ व जबाबदार महिला म्हणून आपण आपली जबाबदारी स्वीकारली पाहिजे असे आवाहनही त्यांनी यावेळी विद्यार्थिनींना