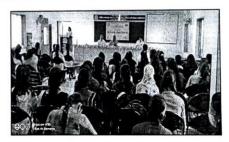

सावित्रीबाई फुले पुणे विद्यापीठ, विद्यार्थी विकास मंडळ आणि कर्मवीर आबासाहेब तथा ना.म.सोनवणे कला, वाणिज्य व विज्ञान महाविदयालय सटाणा, ता.बागलाण, जि. नाशिक एक दिवसीय कार्यशाळा शुरूवार ह. 25.02./2022 विषय :- निर्भय कन्या अभियान कार्यशाळा

### Nirbhay Kanya Abhiyan Report 2021-22

मराठा विद्या प्रसारक समाजाचे कर्मवीर आबासाहेब तथा ना.म.सोनवणे कला वाणिज्य व विज्ञान महाविद्यालय सटाणा

निर्भय कन्या अभियान कार्यशाळा अहवाल

दि- २५ /०२/२०२२

मराठा विद्या प्रसारक समाजाचे कर्मवीर आबासाहेब तथा ना.म.सोनवणे कला वाणिज्य व विज्ञान महाविद्यालय सटाणा आणि सावित्रीबाई फुले पुणे विद्यापीठ यांच्या संयुक्त विद्यमाने निर्भय कन्या अभियान आयोजित करण्यात आले.

या अभियानाचे उद्घाटन मा.राहुल गवई साहेब, पी.एस.आय. सटाणा यांच्या हस्ते करण्यात आले. आपल्या उदघाटकीय मनोगतात त्यांनी विद्यार्थिनींनी आपल्या व्यक्तिमत्वाचा विकास कसा करावा, विद्यार्थिनींचे व्यक्तिमत्व कसे महत्वाचे आहे हे पटवून देत स्वसंरक्षण करण्यासाठी विद्यार्थिनींनी कोणकोणत्या क्लुप्त्या योजाव्यात व आपल्यावर आलेले संकट कसे दूर करावे याबाबत सखोल मार्गदर्शन केले. तसेच आणीबाणीच्या वेळी पोलिस स्टेशनशी संपर्क साधण्याचे आवाहन करून आम्ही आपल्या संरक्षणासाठी सदैव तयार आहोत असे आश्वासनही यावेळी दिले. या कार्यक्रमाच्या तज मार्गदर्शक मा. अॅड.मयुरी भामरे यांनी विद्यार्थिनींना मार्गदर्शन करताना स्त्रीविषयक कायद्याची माहिती दिली. या कायद्यांची कडक अंमलबजावणी होण्याची गरज प्रतिपादित केली. सध्याच्या काळात समाजामध्ये घटस्फोटासारखे अनेक प्रश्न निर्माण होत असून आपण कौटुंबिक जीवनात वावरत असताना आपल्या हातून नकळतपणे युका होतात, त्या चुका घडू नयेत व भविष्यकाळात एक सदृढ व जबाबदार महिला म्हणून आपण आपली जबाबदारी स्वीकारली पाहिजे असे आवाहनही त्यांनी यावेळी विद्यार्थिनींना

या कार्यक्रमाचे प्रास्ताविक विद्यार्थी विकास अधिकारी प्रा. डॉ. घोलप एन. एन. यांनी केले तर पाहुण्यांचा परिचय महाविद्यालयाचे मा.प्राचार्य डॉ. पी.ई.पाटील यांनी करून दिला. यावेळी क्रीडा शिक्षक मा. राठोड यांनी विद्यार्थिनींना कराटे प्रकारांचे प्रात्यक्षिके व काही योगा योगांचे प्रकार करून दाखविले. कार्यक्रमाचे सूत्रसंचालन वआभार प्रदर्शन प्रा.एस.पी.कांबळे यांनी केले. या कार्यक्रमात बहुसंख्येने विद्यार्थिनींनी सहभाग नोंदविला तर महाविद्यालयातील प्राध्यापक वृंद शिक्षकेतर कर्मचारी ही कार्यक्रमात सहभागी झाले होते.