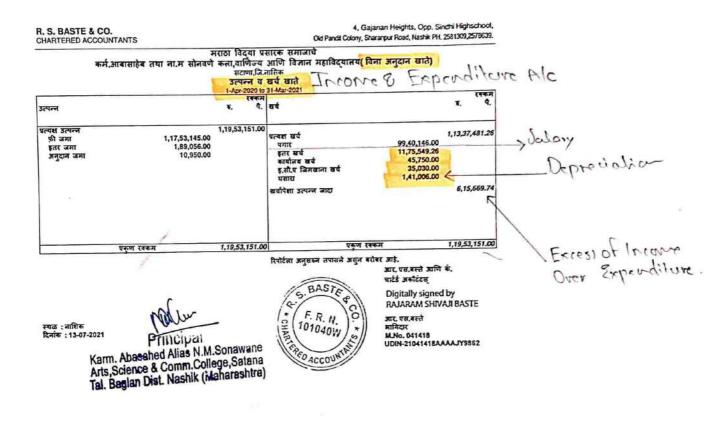

## 2019-20

K (18112 - Salary . Not Considered

Toral Expenditure Excluding Salary - 2020-21 \* Wilk - Salary - Not Considered

| R. S. BASTE & CO.<br>CHARTERED ACCOUNTANTS           |                                                                                    |                                                                                                             | <ol> <li>Gajanan Heights, Opp. Sinstra Highschool,<br/>Old Pandit Colony, Sharanpur Road, Nashik FH, 23(3159):257553.</li> </ol> |                                                                                                   |                                                                                  |             |              |  |  |
|------------------------------------------------------|------------------------------------------------------------------------------------|-------------------------------------------------------------------------------------------------------------|----------------------------------------------------------------------------------------------------------------------------------|---------------------------------------------------------------------------------------------------|----------------------------------------------------------------------------------|-------------|--------------|--|--|
|                                                      | कर्म,आबासाहेब तथा ना.म सोन                                                         | ठा विद्या प्रसारक<br>वर्णे कला,वाणिज्य<br>-सटाणा , ताः बाग्लाण,<br>उत्पन्न व खर्च र<br>1-Apr-2020 to 31-Mar | आणि विज्ञान महा<br>जि. नागिक<br>ग्राते                                                                                           | विद्यालय <mark>(सिनीअर)</mark><br>:ON 6                                                           | Expe                                                                             | rditure     | Alc          |  |  |
| उत्पन्न                                              |                                                                                    | रक्तम<br>इ. पै. घर्च                                                                                        |                                                                                                                                  |                                                                                                   | ۳.                                                                               | t7457<br>4. |              |  |  |
| प्रत्यंश उत्पत्न<br>अनुदान जमा<br>फ़ी बना<br>इतर जमा | 9,04,75,228.00<br>33,94,935.00<br>1,83,787.26                                      | दुव<br>इ.र<br>का<br>इ.स                                                                                     |                                                                                                                                  | 22,00<br>16,30<br>1,43<br>2,81<br>9                                                               | 9,85,82,<br>0,738.04<br>5,042.00<br>3,054.30<br>1,305.00<br>0,312.00<br>0,312.00 |             | Depresiation |  |  |
| उत्पन्नापेक्षा रहपं जादा                             | d'                                                                                 | 45,28,496.83                                                                                                | 10090                                                                                                                            |                                                                                                   |                                                                                  |             |              |  |  |
|                                                      | एकुण रक्कम                                                                         | 9,85,82,547.09                                                                                              |                                                                                                                                  | प्रुण रक्तम                                                                                       | 9,85,8                                                                           | 2,547.09    |              |  |  |
| स्वळ : नाशिक<br>टिनॉस : 13-07-2021<br>Ki<br>Al<br>Ta | Principa<br>arm. Abasahed Alias N<br>ts,Science & Comm.C<br>I. Baglan Dist. Nashik |                                                                                                             | 5. BASTE<br>5. BASTE<br>F. R. N.<br>10104015<br>102040000                                                                        | d<br>CO<br>S<br>S<br>S<br>S<br>S<br>S<br>S<br>S<br>S<br>S<br>S<br>S<br>S<br>S<br>S<br>S<br>S<br>S | lly signed by<br>RAM SHIVAJI BA<br>.बस्ते                                        |             |              |  |  |

2020-21 \* your - Salary - Not Considered

4

 $\sim$ 

R. S. BASTE & CO. CHARTERED ACCOUNTANTS

4, Gajanan Heights, Opp. Sindhi Highschool, Old Pandit Colony, Sharanpur Road, Nashik PH. 2581309,2578639.

Maratha Vidya Prasarak Samaj's Kar. Abasaheb Alias N.M. Sonawane Arts,Commerce & Science College (Non Grant Account), Satana