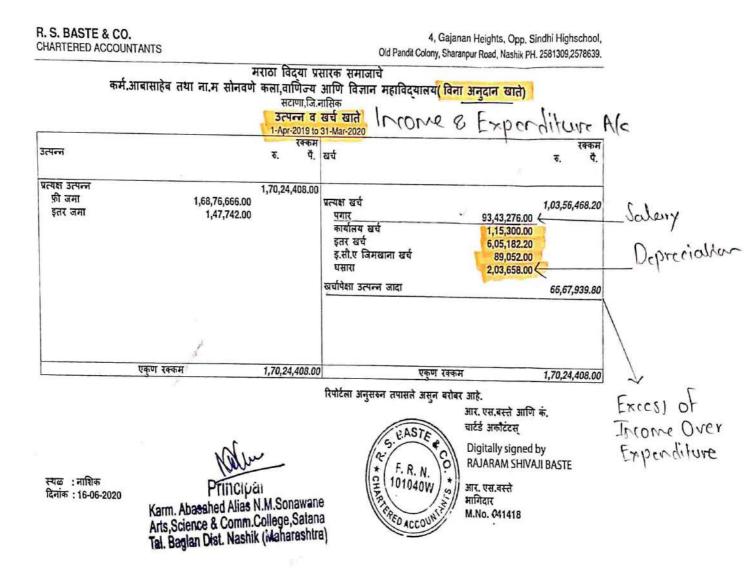

2020-21 \* your - Salary - Not Considered

4

 $\sim$ 

R. S. BASTE & CO. CHARTERED ACCOUNTANTS

4, Gajanan Heights, Opp. Sindhi Highschool, Old Pandit Colony, Sharanpur Road, Nashik PH. 2581309,2578639.

Maratha Vidya Prasarak Samaj's Kar. Abasaheb Alias N.M. Sonawane Arts,Commerce & Science College (Non Grant Account), Satana