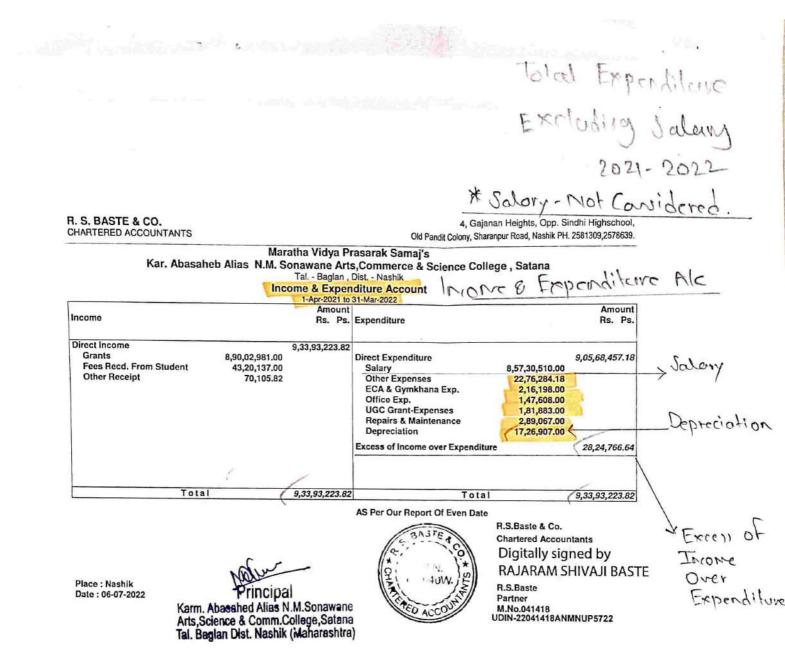

Tal - Baglan, Dist - Nashik Income & Expenditure Account \* Salary - Not Carsidered 1-Apr-2021 to 31-Mar-2022 Amount Amount Income Rs. Ps. Expenditure Rs. Ps. Direct Income 1,63,36,936.00 Fees Recd. From Student 1,61,70,471.00 **Direct Expenditure** 1,42,59,681.30 Other Receipt > Salwry. 1,66,465.00 Salary 1,33,73,849.00 Other Expenses 6,92,397.30 Office Exp. Repairs & Maintenance 40,365.00 21,340.00 ECA & Gymkhana Exp. Depreciation 22,681.00 Depreciation 1,09,049.00 € Excess of Income over Expenditure 20,77,254.70 xess of Income Total 1,63,36,936.00 Total 1,63,36,936.00 Expenditure over AS Per Our Report Of Even Date R.S.Baste & Co. Chartered Accountants BASTE Digitally signed by RAJARAM SHIVAJI BASTE F.R.N Place : Nashik R.S.Baste 101040W Date : 06-07-2022 Partner Principal M.No.041418 Karm. Abaeshed Alias N.M.Sonawane Arts, Science & Comm.College, Satana Tal. Baglan Dist. Nashik (Maharashtre) UDIN-22041418ANMOFU2909 AC

2021-22