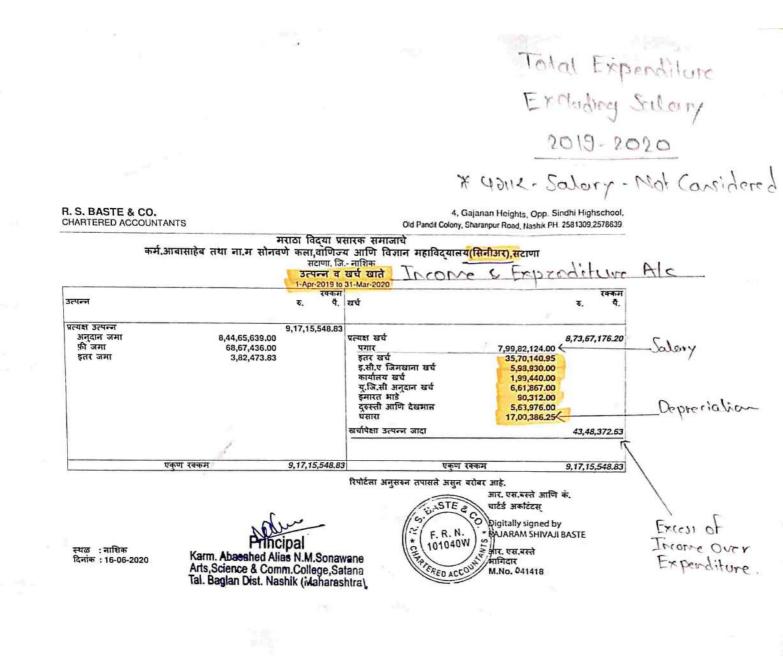

## 2019-20

K (18112 - Salary . Not Considered

Toral Expenditure Excluding Salary - 2020-21 \* Wilk - Salary - Not Considered

| R. S. BASTE & CO.<br>CHARTERED ACCOUNTANTS           |                                                                                    |                                                                                                             | <ol> <li>Gajanan Heights, Opp. Sinstra Highschool,<br/>Old Pandit Colony, Sharanpur Road, Nashik FH, 23(3159):257553.</li> </ol> |                                                                                                   |                                                                                  |             |              |  |  |
|------------------------------------------------------|------------------------------------------------------------------------------------|-------------------------------------------------------------------------------------------------------------|----------------------------------------------------------------------------------------------------------------------------------|---------------------------------------------------------------------------------------------------|----------------------------------------------------------------------------------|-------------|--------------|--|--|
|                                                      | कर्म,आबासाहेब तथा ना.म सोन                                                         | ठा विद्या प्रसारक<br>वर्णे कला,वाणिज्य<br>-सटाणा , ताः बाग्लाण,<br>उत्पन्न व खर्च र<br>1-Apr-2020 to 31-Mar | आणि विज्ञान महा<br>जि. नागिक<br>ग्राते                                                                                           | विद्यालय <mark>(सिनीअर)</mark><br>:ON 6                                                           | Expe                                                                             | rditure     | Alc          |  |  |
| उत्पन्न                                              |                                                                                    | रक्तम<br>इ. पै. घर्च                                                                                        |                                                                                                                                  |                                                                                                   | ۳.                                                                               | t7457<br>4. |              |  |  |
| प्रत्यंश उत्पत्न<br>अनुदान जमा<br>फ़ी बना<br>इतर जमा | 9,04,75,228.00<br>33,94,935.00<br>1,83,787.26                                      | दुव<br>इ.र<br>का<br>इ.स                                                                                     |                                                                                                                                  | 22,00<br>16,30<br>1,43<br>2,81<br>9                                                               | 9,85,82,<br>0,738.04<br>5,042.00<br>3,054.30<br>1,305.00<br>0,312.00<br>0,312.00 |             | Depresiation |  |  |
| उत्पन्नापेक्षा रहपं जादा                             | d'                                                                                 | 45,28,496.83                                                                                                | 10090                                                                                                                            |                                                                                                   |                                                                                  |             |              |  |  |
|                                                      | एकुण रक्कम                                                                         | 9,85,82,547.09                                                                                              |                                                                                                                                  | प्रुण रक्तम                                                                                       | 9,85,8                                                                           | 2,547.09    |              |  |  |
| स्वळ : नाशिक<br>टिनॉस : 13-07-2021<br>Ki<br>Al<br>Ta | Principa<br>arm. Abasahed Alias N<br>ts,Science & Comm.C<br>I. Baglan Dist. Nashik |                                                                                                             | 5. BASTE<br>5. BASTE<br>F. R. N.<br>10104015<br>102040000                                                                        | d<br>CO<br>S<br>S<br>S<br>S<br>S<br>S<br>S<br>S<br>S<br>S<br>S<br>S<br>S<br>S<br>S<br>S<br>S<br>S | lly signed by<br>RAM SHIVAJI BA<br>.बस्ते                                        |             |              |  |  |

2020-21 \* your - Salary - Not Considered

4

 $\sim$ 

R. S. BASTE & CO. CHARTERED ACCOUNTANTS

4, Gajanan Heights, Opp. Sindhi Highschool, Old Pandit Colony, Sharanpur Road, Nashik PH. 2581309,2578639.

Maratha Vidya Prasarak Samaj's Kar. Abasaheb Alias N.M. Sonawane Arts,Commerce & Science College (Non Grant Account), Satana