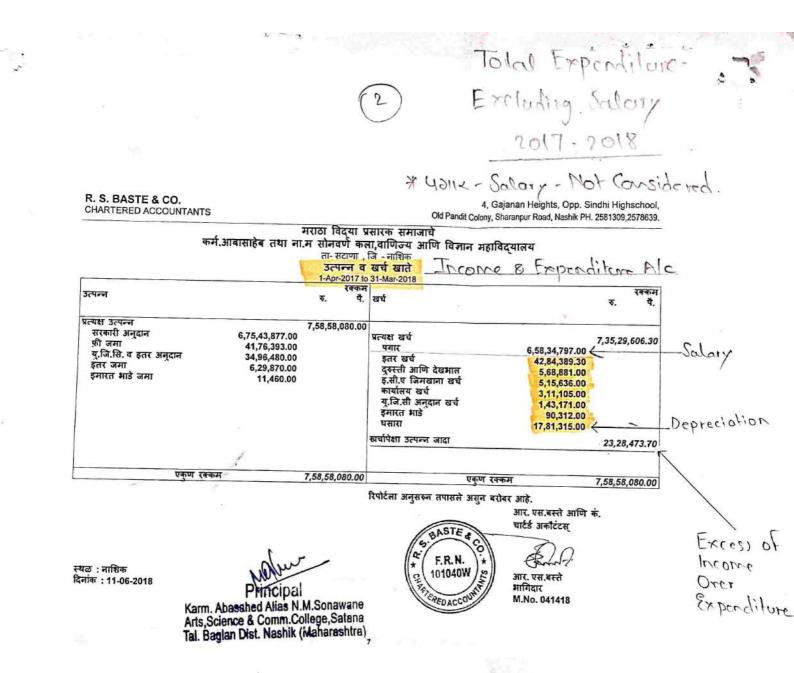

Scanned with CamScanner

\* UDIL - Salary. Not Considered R. S. BASTE & CO. 4, Gajanan Heights, Opp. Sindhi Highschool, CHARTERED ACCOUNTANTS Old Pandit Colony, Sharanpur Road, Nashik PH. 2581309,2578639. मराठा विदया प्रसारक समाजाचे कर्म.आबासाहेब तथा ना.म सोनवणे कला,वाणिज्य आणि विज्ञान महाविद्यालय (विना अनुदान खाते) सटाणा,जि.नासिक Income & Expenditure Alc उत्पन्न व खर्च खाते 1-Apr-2017 to 31-Mar-2018 en a रक्कम उत्पन्न खर्च ₹. Ť. ₹. Ф. प्रत्यक्ष उत्पन्न 1,08,08,034.00 फ़ी जमा 1,06,55,303.00 प्रत्यक्ष खर्च \_ Slory Depreciation 1,28,59,080.00 इतर जमा 1,52,731.00 पगार 1,16,67,517.00 इतर खर्च 8,97,172.00 कार्यालय खर्च 98,924.00 इ.सी.ए जिमखाना खर्च 72,570.00 दुरुस्ती आणि देखभाल 9.500.00 घसारा 1,13,397.00< उत्पन्नापेक्षा खर्च जादा 20,51,046.00 एक्ण रक्कम 1,28,59,080.00 एक्ण रक्कम 1,28,59,080.00 रिपोर्टला अनुसरुन तपासले असुन बरोबर आहे. आर. एस.बस्ते आणि कं. BASTE चार्टर्ड अकॉटंटस् F.R.N. 101040W VIS स्पळ : नाशिक आर. एस.बस्ते Principal दिनांक : 11-06-2018 भागिदार FREDACCO Karm. Abasahed Alias N.M.Sonawane M.No. 041418 Arts, Science & Comm.College, Satana Tal. Baglan Dist. Nashik (Maharashtra)

2017-18

.

1-