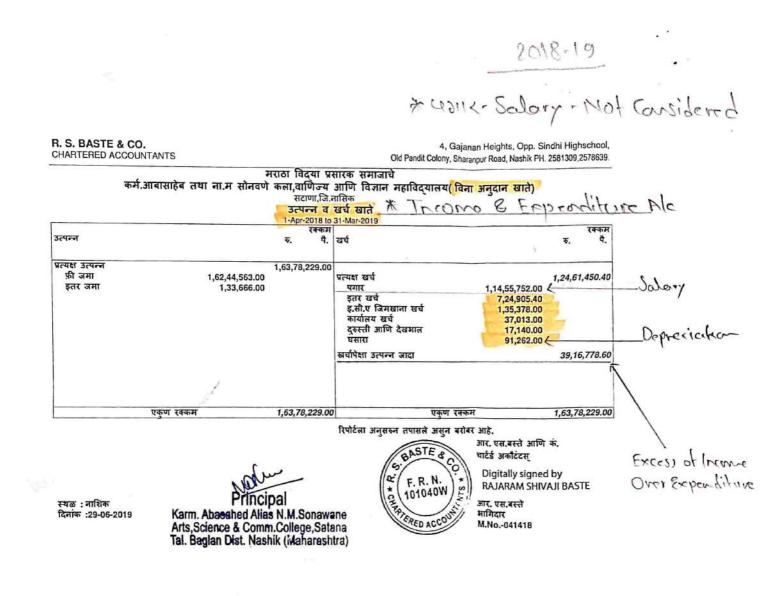

## 2019-20

K (18112 - Salary . Not Considered

Toral Expenditure Excluding Salary - 2020-21 \* Wilk - Salary - Not Considered

| R. S. BASTE & CO.<br>CHARTERED ACCOUNTANTS           |                                                                                    |                                                                                                             | <ol> <li>Gajanan Heights, Opp. Sinstra Highschool,<br/>Old Pandit Colony, Sharanpur Road, Nashik FH, 23(3159):257553.</li> </ol> |                                                                                                   |                                                                                  |             |              |  |  |
|------------------------------------------------------|------------------------------------------------------------------------------------|-------------------------------------------------------------------------------------------------------------|----------------------------------------------------------------------------------------------------------------------------------|---------------------------------------------------------------------------------------------------|----------------------------------------------------------------------------------|-------------|--------------|--|--|
|                                                      | कर्म,आबासाहेब तथा ना.म सोन                                                         | ठा विद्या प्रसारक<br>वर्णे कला,वाणिज्य<br>-सटाणा , ताः बाग्लाण,<br>उत्पन्न व खर्च र<br>1-Apr-2020 to 31-Mar | आणि विज्ञान महा<br>जि. नागिक<br>ग्राते                                                                                           | विद्यालय <mark>(सिनीअर)</mark><br>:ON 6                                                           | Expe                                                                             | rditure     | Alc          |  |  |
| उत्पन्न                                              |                                                                                    | रक्तम<br>इ. पै. घर्च                                                                                        |                                                                                                                                  |                                                                                                   | ۳.                                                                               | t7457<br>4. |              |  |  |
| प्रत्यंश उत्पत्न<br>अनुदान जमा<br>फ़ी बना<br>इतर जमा | 9,04,75,228.00<br>33,94,935.00<br>1,83,787.26                                      | दुव<br>इ.र<br>का<br>इ.स                                                                                     |                                                                                                                                  | 22,00<br>16,30<br>1,43<br>2,81<br>9                                                               | 9,85,82,<br>0,738.04<br>5,042.00<br>3,054.30<br>1,305.00<br>0,312.00<br>0,312.00 |             | Depresiation |  |  |
| उत्पन्नापेक्षा रहपं जादा                             | d'                                                                                 | 45,28,496.83                                                                                                | 10090                                                                                                                            |                                                                                                   |                                                                                  |             |              |  |  |
|                                                      | एकुण रक्कम                                                                         | 9,85,82,547.09                                                                                              |                                                                                                                                  | प्रुण रक्तम                                                                                       | 9,85,8                                                                           | 2,547.09    |              |  |  |
| स्वळ : नाशिक<br>टिनॉस : 13-07-2021<br>Ki<br>Al<br>Ta | Principa<br>arm. Abasahed Alias N<br>ts,Science & Comm.C<br>I. Baglan Dist. Nashik |                                                                                                             | 5. BASTE<br>5. BASTE<br>F. R. N.<br>10104015<br>102040000                                                                        | d<br>CO<br>S<br>S<br>S<br>S<br>S<br>S<br>S<br>S<br>S<br>S<br>S<br>S<br>S<br>S<br>S<br>S<br>S<br>S | lly signed by<br>RAM SHIVAJI BA<br>.बस्ते                                        |             |              |  |  |