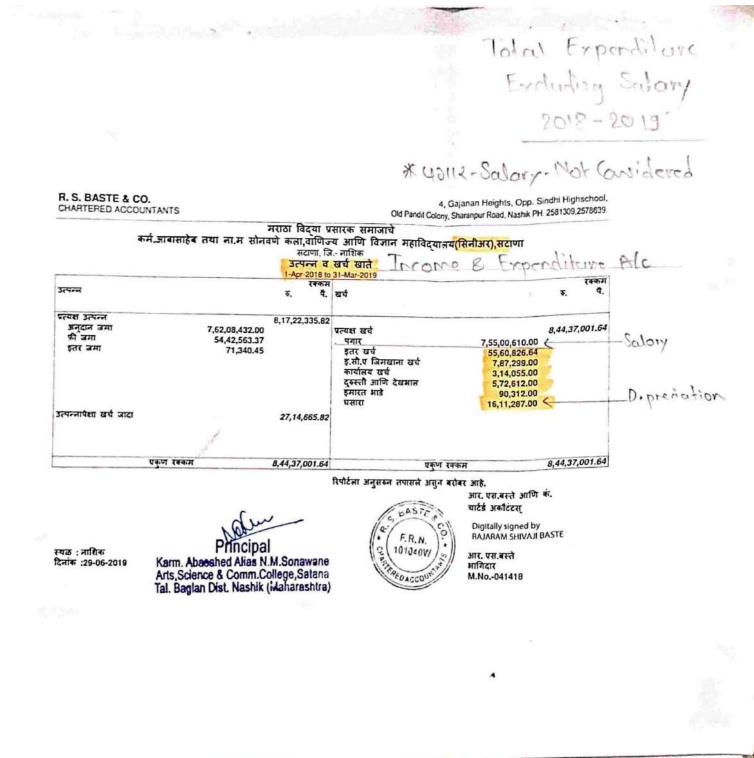

## 2019-20

K (18112 - Salary . Not Considered

Toral Expenditure Excluding Salary - 2020-21 \* Wilk - Salary - Not Considered

| R. S. BASTE & CO.<br>CHARTERED ACCOUNTANTS           |                                                                                    |                                                                                                             | <ol> <li>Gajanan Heights, Opp. Sinstra Highschool,<br/>Old Pandit Colony, Sharanpur Road, Nashik FH, 23(3159):257553.</li> </ol> |                                                                                                   |                                                                                  |             |              |  |  |
|------------------------------------------------------|------------------------------------------------------------------------------------|-------------------------------------------------------------------------------------------------------------|----------------------------------------------------------------------------------------------------------------------------------|---------------------------------------------------------------------------------------------------|----------------------------------------------------------------------------------|-------------|--------------|--|--|
|                                                      | कर्म,आबासाहेब तथा ना.म सोन                                                         | ठा विद्या प्रसारक<br>वर्णे कला,वाणिज्य<br>-सटाणा , ताः बाग्लाण,<br>उत्पन्न व खर्च र<br>1-Apr-2020 to 31-Mar | आणि विज्ञान महा<br>जि. नागिक<br>ग्राते                                                                                           | विद्यालय <mark>(सिनीअर)</mark><br>:ON 6                                                           | Expe                                                                             | rditure     | Alc          |  |  |
| उत्पन्न                                              |                                                                                    | रक्तम<br>इ. पै. घर्च                                                                                        |                                                                                                                                  |                                                                                                   | ۳.                                                                               | t7457<br>4. |              |  |  |
| प्रत्यंश उत्पत्न<br>अनुदान जमा<br>फ़ी बना<br>इतर जमा | 9,04,75,228.00<br>33,94,935.00<br>1,83,787.26                                      | दुव<br>इ.र<br>का<br>इ.स                                                                                     |                                                                                                                                  | 22,00<br>16,30<br>1,43<br>2,81<br>9                                                               | 9,85,82,<br>0,738.04<br>5,042.00<br>3,054.30<br>1,305.00<br>0,312.00<br>0,312.00 |             | Depresiation |  |  |
| उत्पन्नापेक्षा रहपं जादा                             | d'                                                                                 | 45,28,496.83                                                                                                | 10090                                                                                                                            |                                                                                                   |                                                                                  |             |              |  |  |
|                                                      | एकुण रक्कम                                                                         | 9,85,82,547.09                                                                                              |                                                                                                                                  | प्रुण रक्तम                                                                                       | 9,85,8                                                                           | 2,547.09    |              |  |  |
| स्वळ : नाशिक<br>टिनॉस : 13-07-2021<br>Ki<br>Al<br>Ta | Principa<br>arm. Abasahed Alias N<br>ts,Science & Comm.C<br>I. Baglan Dist. Nashik |                                                                                                             | 5. BASTE<br>5. BASTE<br>F. R. N.<br>10104015<br>102040000                                                                        | d<br>CO<br>S<br>S<br>S<br>S<br>S<br>S<br>S<br>S<br>S<br>S<br>S<br>S<br>S<br>S<br>S<br>S<br>S<br>S | lly signed by<br>RAM SHIVAJI BA<br>.बस्ते                                        |             |              |  |  |