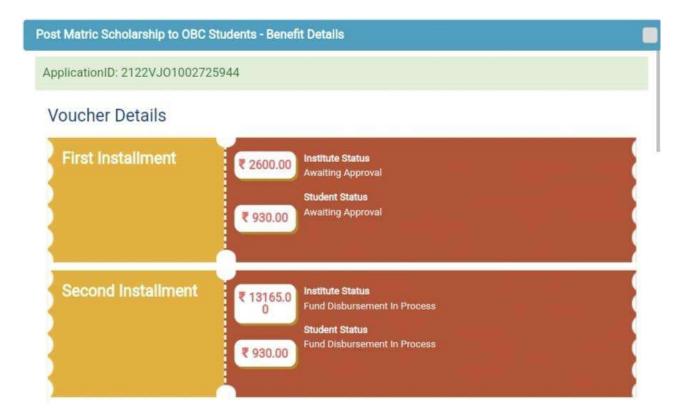

ApplicationID: 2122VJ01002906273

### **Voucher Details**





\_













Post Matric Scholarship to OBC Students - Benefit Details

ApplicationID: 2021VJ01001703792

#### Voucher Details





## Post Matric Scholarship to OBC Students - Benefit Details

ApplicationID: 2021VJ01001426464

# Voucher Details









**DBT Dashboard** [Last Report Updated: 15-07-2023 08:18:19]

00:00:00



#### 2020-21

DBT Dashboard [Last Report Updated: 15-07-2023 08:18:19]

00:00:00

| Financial Year            | 2020-2021                                                    | ₩                           |                            |                              |                          |                |         |                               |   |
|---------------------------|--------------------------------------------------------------|---------------------------