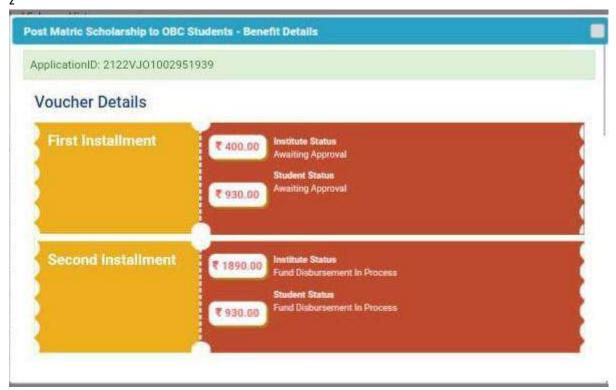

ApplicationID: 2122VJ01002906273

### **Voucher Details**





\_













Post Matric Scholarship to OBC Students - Benefit Details

ApplicationID: 2021VJ01001703792

#### Voucher Details





## Post Matric Scholarship to OBC Students - Benefit Details

ApplicationID: 2021VJ01001426464

# Voucher Details









**DBT Dashboard** [Last Report Updated: 15-07-2023 08:18:19]

00:00:00



#### 2020-21

DBT Dashboard [Last Report Updated: 15-07-2023 08:18:19]

00:00:00

| Financial Year            | 2020-2021                                                    | ₩                           |                            |                              |                          |                |         |                               |   |
|---------------------------|--------------------------------------------------------------|-------------------------