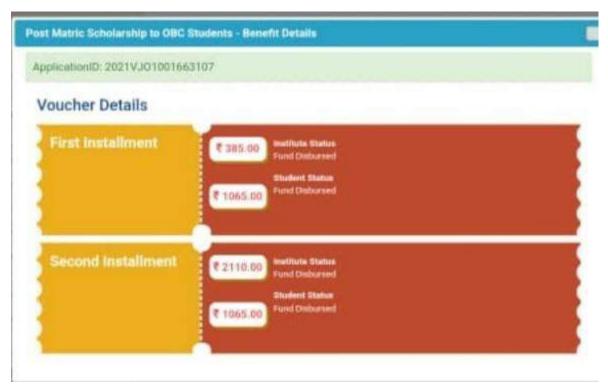

ApplicationID: 2122VJ01002906273

### **Voucher Details**





\_













Post Matric Scholarship to OBC Students - Benefit Details

ApplicationID: 2021VJ01001703792

#### Voucher Details





## Post Matric Scholarship to OBC Students - Benefit Details

ApplicationID: 2021VJ01001426464

# Voucher Details









**DBT Dashboard** [Last Report Updated: 15-07-2023 08:18:19]

00:00:00



#### 2020-21

DBT Dashboard [Last Report Updated: 15-07-2023 08:18:19]

00:00:00

| Financial Year            | 2020-2021                                                    | ₩                           |                            |                              |                          |                |         |                               |   |
|---------------------------|--------------------------------------------------------------|-----------------------------