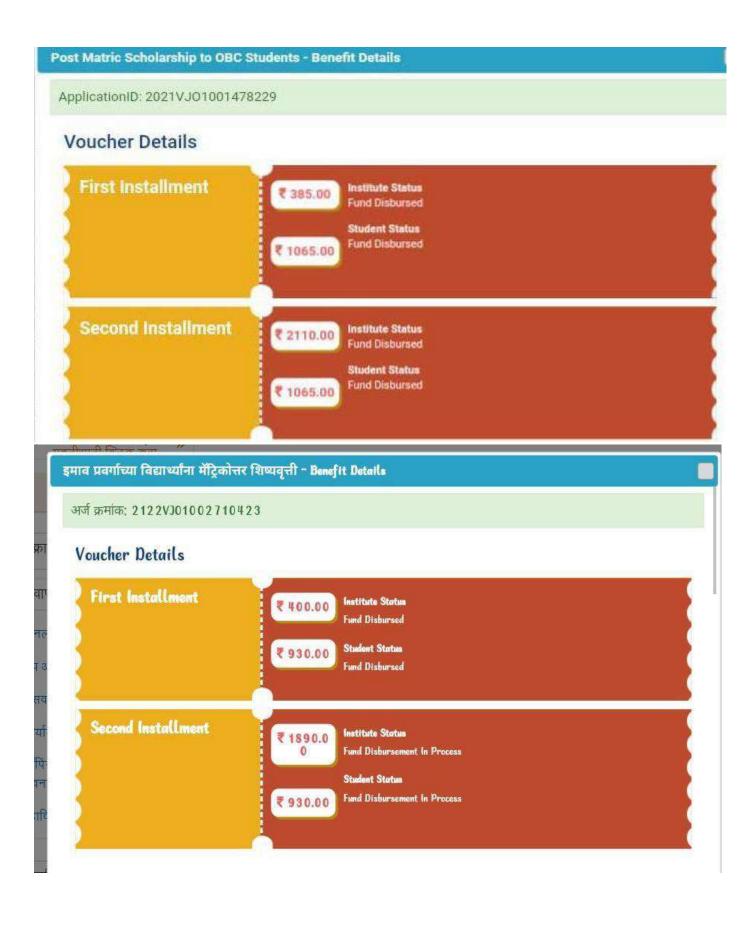

### **Voucher Details**

\_

Post Matric Scholarship to OBC Students - Benefit Details

ApplicationID: 2021VJ01001703792

## Post Matric Scholarship to OBC Students - Benefit Details

ApplicationID: 2021VJ01001426464