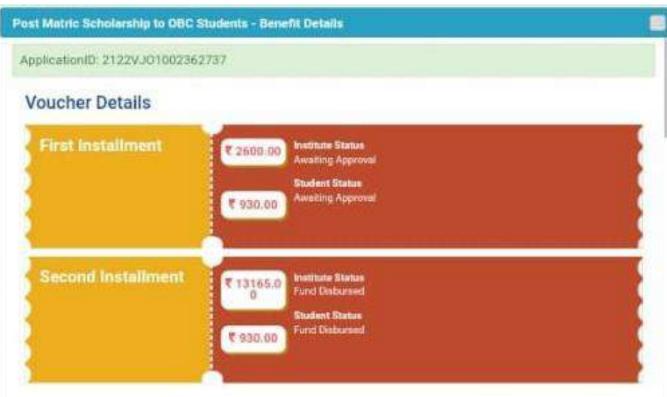

ApplicationID: 2122VJ01002906273

### **Voucher Details**





\_













Post Matric Scholarship to OBC Students - Benefit Details

ApplicationID: 2021VJ01001703792

#### Voucher Details





## Post Matric Scholarship to OBC Students - Benefit Details

ApplicationID: 2021VJ01001426464

# Voucher Details









**DBT Dashboard** [Last Report Updated: 15-07-2023 08:18:19]

00:00:00



#### 2020-21

DBT Dashboard [Last Report Updated: 15-07-2023 08:18:19]

00:00:00

| Financial Year            | 2020-2021                                                    | ₩                           |                            |                              |                          |                |         |                               |   |
|---------------------------|--------------------------------------------------------------|-----------------------------|----------------------------|------------------------------|--------------------------|----------------|---------|-------------------------------|---|
| Expand All Export t       | o XLS                                                        |