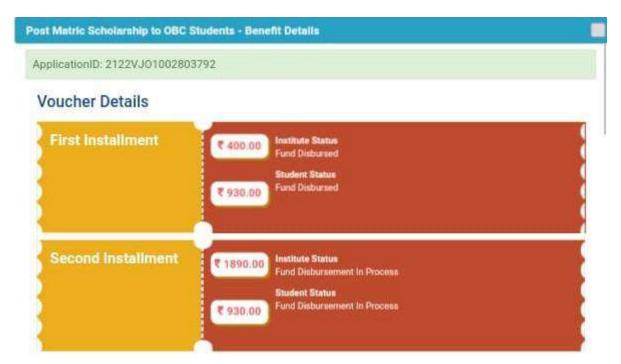

### **Voucher Details**

\_

Post Matric Scholarship to OBC Students - Benefit Details

ApplicationID: 2021VJ01001703792

#### Voucher Details