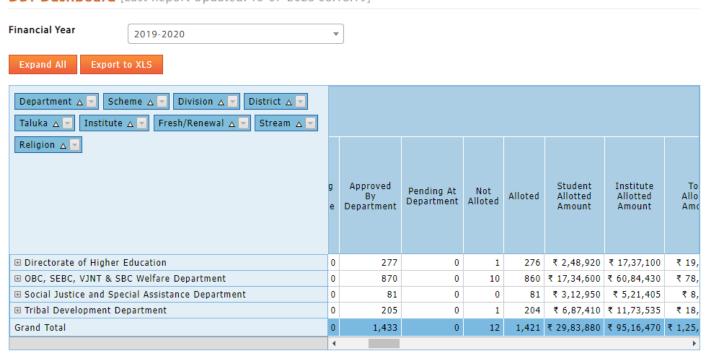

#### 2018-19

**DBT Dashboard** [Last Report Updated: 15-07-2023 08:18:19]

00:00:00

| Financial Year            | 2018-2019                                                           | *          |                              |                          |                |         |                               |                                 |          |
|---------------------------|---------------------------------------------------------------------|------------|------------------------------|--------------------------|----------------|---------|-------------------------------|---------------------------------|----------|
| Expand All Export t       | o XLS                                                               |            |                              |                          |                |         |                               |                                 |          |
| Department △▼ Sche        | eme △ ▼ Division △ ▼ District △ ▼  △ ▼ Fresh/Renewal △ ▼ Stream △ ▼ |            |                              |                          |                |         |                               |                                 |          |
| Religion A                |                                                                     | ing<br>ute | Approved<br>By<br>Department | Pending At<br>Department | Not<br>Alloted | Alloted | Student<br>Allotted<br>Amount | Institute<br>Allotted<br>Amount | Al<br>Ar |
| ⊕ Directorate of Higher E | Education                                                           | 0          | 330                          | 0                        | 0              | 330     | ₹ 2,17,430                    | ₹ 18,43,200                     | ₹ 2      |
| ⊕ OBC, SEBC, VJNT & SB    | C Welfare Department                                                | 0          | 919                          | 0                        | 0              | 919     | ₹ 17,17,020                   | ₹ 48,73,055                     | ₹ 6      |
| ⊕ Social Justice and Spec | cial Assistance Department                                          | 0          | 90                           | 0                        | 0              | 90      | ₹ 3,27,990                    | ₹ 6,28,275                      | ₹        |
| ⊕ Tribal Development De   | partment                                                            | 0          | 236                          | 0                        | 0              | 236     | ₹ 7,53,601                    | ₹ 12,79,864                     | ₹ 2      |
| Grand Total               |                                                                     | 0          | 1,575                        | 0                        | 0              | 1,575   | ₹ 30,16,041                   | ₹ 86,24,394                     | ₹ 1,1    |
|                           |                                                                     | 4          |                              |                          |                |         |                               |                                 | - h      |