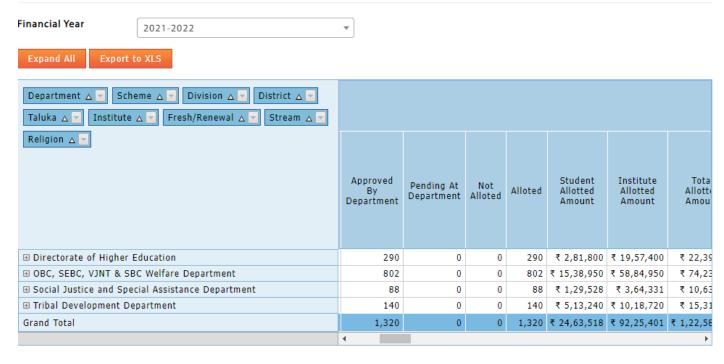

#### 2020-21

DBT Dashboard [Last Report Updated: 15-07-2023 08:18:19]

00:00:00

| Financial Year            | 2020-2021                                                    | ₩                           |                            |                              |                          |                |         |                               |   |
|---------------------------|--------------------------------------------------------------|-----------------------------|----------------------------|------------------------------|--------------------------|----------------|---------|-------------------------------|---|
| Expand All Export t       | o XLS                                                        |                             |                            |                              |                          |                |         |                               |   |
| Taluka △ ▼ Institute      | me △▼ Division △▼ District △▼  △▼ Fresh/Renewal △▼ Stream △▼ |                             |                            |                              |                          |                |         |                               |   |
| Religion 🛆 🔻              |                                                              | Approved<br>By<br>Institute | Pending<br>At<br>Institute | Approved<br>By<br>Department | Pending At<br>Department | Not<br>Alloted | Alloted | Student<br>Allotted<br>Amount |   |
| ⊕ Directorate of Higher E | ducation                                                     | 281                         | 0                          | 281                          | 0                        | 0              | 281     | ₹ 2,62,140                    |   |
| ⊕ OBC, SEBC, VJNT & SB    | C Welfare Department                                         | 871                         | 0                          | 871                          | 0                        | 0              | 871     | ₹ 17,09,205                   |   |
| ⊕ Social Justice and Spec | cial Assistance Department                                   | 83                          | 0                          | 83                           | 0                        | 0              | 83      | ₹ 3,25,030                    |   |
| ⊕ Tribal Development De   | partment                                                     | 195                         | 0                          | 195                          | 0                        | 0              | 195     | ₹ 7,63,591                    |   |
| Grand Total               |                                                              | 1,430                       | 0                          | 1,430                        | 0                        | 0              | 1,430   | ₹ 30,59,966                   | ₹ |
|                           |                                                              | 4                           |                            |                              |                          |                |         |                               | Þ |