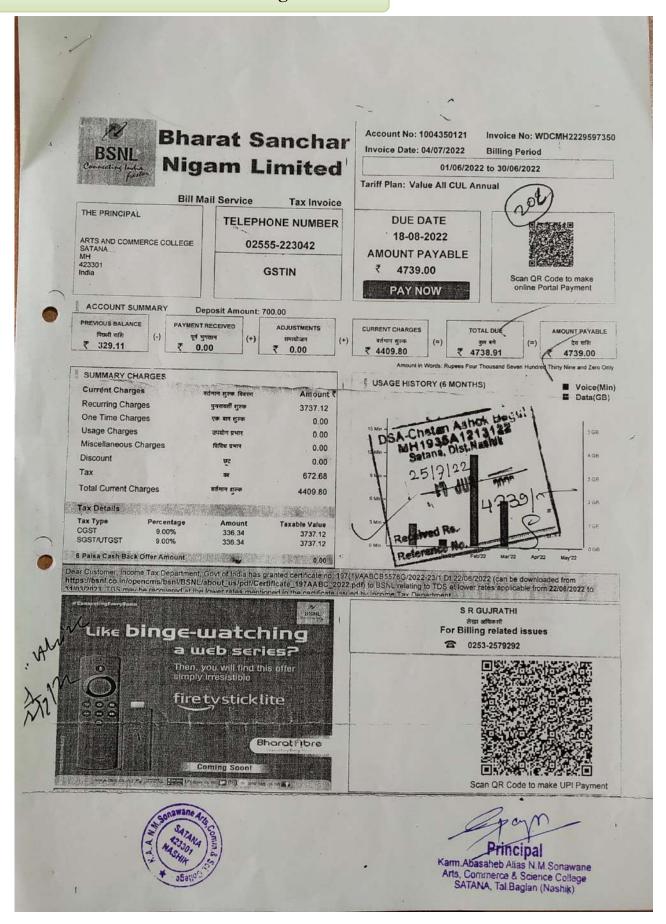

#### 3. Internet Service Provider and Bandwidth for Internet Connection

#### 3.1 Internet Service Provider

Karmveer abasaheb Alias N.M.Sonawane Arts, Commerce and Science College, Satana has very good IT facilities available for teaching learning, research, and administration. Currently BSNL's internet broadband facility is available in the college which provides a maximum speed of 100 MBPS.

#### 3.2 Bandwidth for Internet Connection