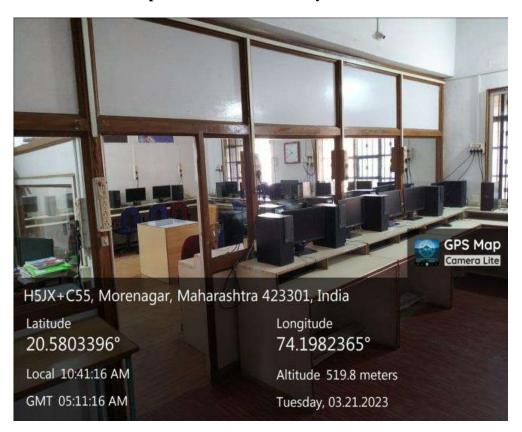

|                          |
|      |                                          |    | Computer08, Broadband,                                                                                                                                                      | 20.5817179 <sup>0</sup>                                                           | 74.1990389 <sup>0</sup>  |
|      | Total                                    | 22 |                                                                                                                                                                             |                                                                                   |                          |

#### Computer Science Laboratory No. 1 and 2



**Computer Science Laboratory No. 3** 



#### **Computer Lab in Mathemeatics Department**





### **Laboratory in Geography Department**





#### **Language Laboratory**





#### **B.Voc Laboratories**





#### Library incl. Knowledge Resource Centre



**Knowledge Resource Centre – Ground Floor Library** 



#### 3. Internet Service Provider and Bandwidth for Internet Connection

#### 3.1 Internet Service Provider

Karmveer abasaheb Alias N.M.Sonawane Arts, Commerce and Science College, Satana has very good IT facilities available for teaching learning, research, and administration. Currently BSNL's internet broadband facility is available in the college which provides a maximum speed of 100 MBPS.

#### 3.2 Bandwidth for Internet Connection









#### 4. Emergency Power Back-up