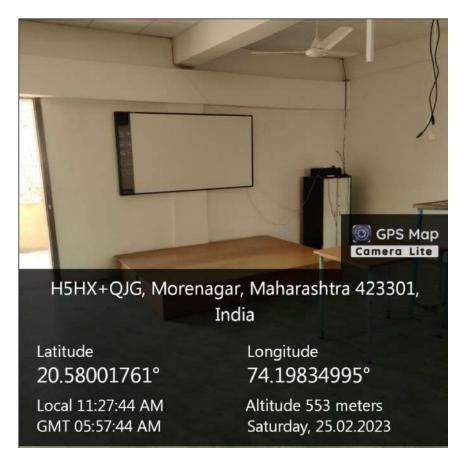

| B.Voc. Lab               | Wi-Fi+ Broadband                     |  |
| 3. | Hall Seminar             | Wi-Fi+ Projector 01 + Broadband+     |  |
|    |                          | Smart Board 01                       |  |
|    | Conference               | Wi-Fi+ Broadband+ LCD                |  |
|    | VLC                      | Wi-Fi+ Projector 01 + Broadband+     |  |
|    |                          | Smart Board 01+, Computer Audio and  |  |
|    |                          | Music System, Microphones,           |  |

# Classrooms and Available Facilities in the Building Annexed to Guest House - Class Room No.1



#### **Language Laboratory**



#### **Geography Lab**



#### Computer Science Lab. No. 03





#### **Conference Hall**



#### **Seminar Hall**





#### **VLC Hall**





### 1.3 Departments, Offices, Halls and Available IT Facilities in – Main Building

| Sr.<br>No. | Floor  | GPS Location Details                         |                          | Facilities<br>Available and Furniture |                                                            |
|------------|--------|----------------------------------------------|--------------------------|---------------------------------------|------------------------------------------------------------|
| 110.       |        | Details                                      | Latitude                 | Longitude                             | Avanable and Furniture                                     |
| 1          |        | Principal Cabin<br>with washroom &<br>Pantry | 20.5803571 <sup>0</sup>  | 74.19846789 <sup>