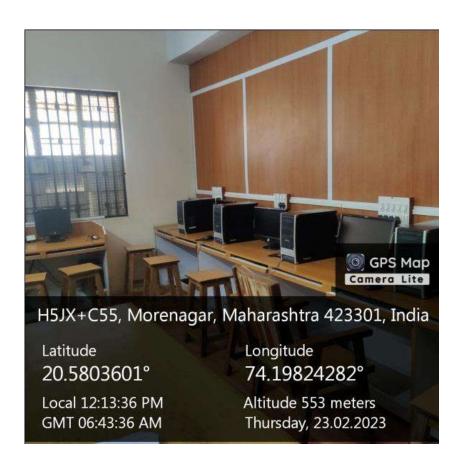

|    | Computer08, Broadband,                                                                                                                                                      | 20.5817179 <sup>0</sup>                                                           | 74.1990389 <sup>0</sup>  |
|      | Total                                    | 22 |                                                                                                                                                                             |                                                                                   |                          |

#### Computer Science Laboratory No. 1 and 2



**Computer Science Laboratory No. 3** 



#### **Computer Lab in Mathemeatics Department**





### **Laboratory in Geography Department**





#### **Language Laboratory**





#### **B.Voc Laboratories**





#### Library incl. Knowledge Resource Centre



**Knowledge Resource Centre – Ground Floor Library** 



#### 3. Internet Service Provider and Bandwidth for Internet Connection

#### 3.1 Internet Service Provider

Karmveer abasaheb Alias N.M.Sonawane Arts, Commerce and Science College, Satana has very good IT facilities available for teaching learning, research, and administration. Currently BSNL's internet broadband facility is available in the college which provides a maximum speed of 100 MBPS.

#### 3.2 Bandwidth for Internet Connection









#### 4. Emergency Power Back-up Facility

In order to meet the emergency need of electricity, college depends on two diesel powe