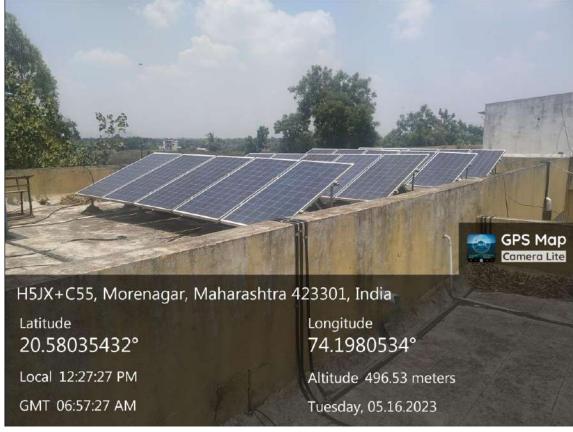

#### 4. Emergency Power Back-up Facility

In order to meet the emergency need of electricity, college depends on two diesel power supply generators and Solar panels (On-Grid and Off-Grid). 1<sup>st</sup> generator is located near Botanical Garder and 2<sup>nd</sup> is between girls common room and drinking water facility in the college. Both the generators produce and supply 15kw output/electricity each. Total 63 solar panels are located and are fixed on terrace of main building. These solar panels are producing 15kw and 5kw output/electricity each.

#### **Generator 1**

**Generator 2** 

Solar Panels Unit 1 – On Grid – Output 32kw

Solar Panels Unit 1- Off Grid – Output 15kw