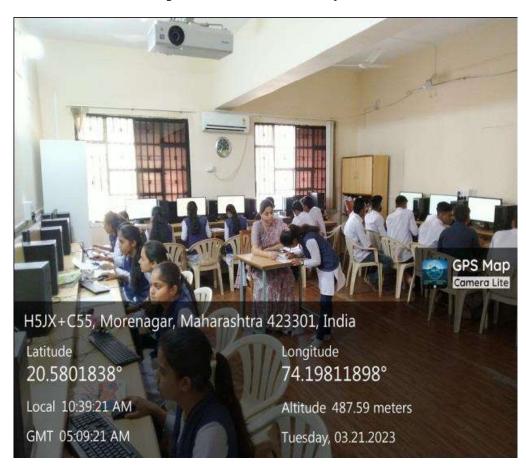

|
|      |                                          |    | Computer08, Broadband,                                                                                                                                                      | 20.5817179 <sup>0</sup>                                                           | 74.1990389 <sup>0</sup>  |
|      | Total                                    | 22 |                                                                                                                                                                             |                                                                                   |                          |

#### Computer Science Laboratory No. 1 and 2



**Computer Science Laboratory No. 3** 



#### **Computer Lab in Mathemeatics Department**





### **Laboratory in Geography Department**





#### **Language Laboratory**





#### **B.Voc Laboratories**





#### Library incl. Knowledge Resource Centre



**Knowledge Resource Centre – Ground Floor Library** 



#### 3. Internet Service Provider and Bandwidth for Internet Connection

#### 3.1 Internet Service Provider

Karmveer abasaheb Alias N.M.Sonawane Arts, Commerce and Science College, Satana has very good IT facilities available for teaching learning, research, and administration. Currently BSNL's internet broadband facility is available in the college which provides a maximum speed of 100 MBPS.

#### 3.2 Bandwidth for Internet Connection









#### 4. Emergency Power Back-up Facility

In order to meet the emergency n