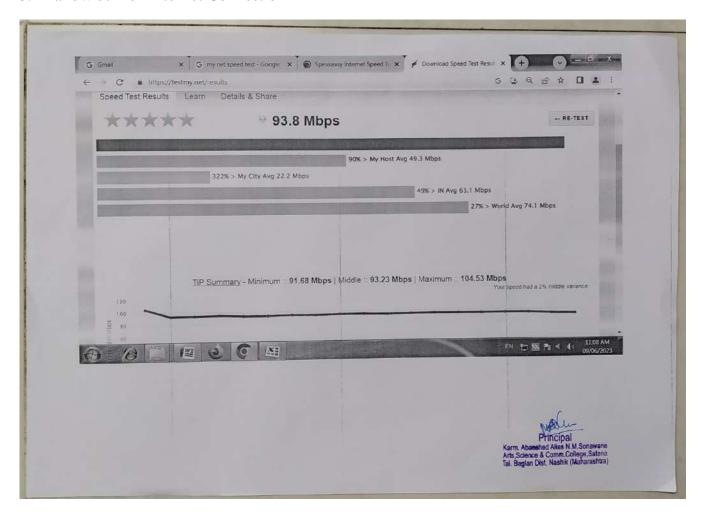

#### 3.1 Internet Service Provider

Karmveer abasaheb Alias N.M.Sonawane Arts, Commerce and Science College, Satana has very good IT facilities available for teaching learning, research, and administration. Currently BSNL's internet broadband facility is available in the college which provides a maximum speed of 100 MBPS.

#### 3.2 Bandwidth for Internet Connection