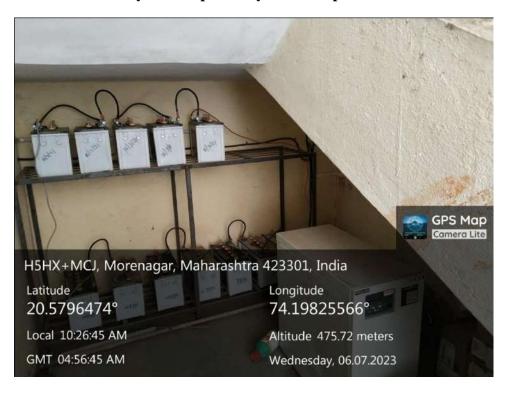

Bandwidth for Internet Connection









#### 4. Emergency Power Back-up Facility

In order to meet the emergency need of electricity, college depends on two diesel power supply generators and Solar panels (On-Grid and Off-Grid). 1<sup>st</sup> generator is located near Botanical Garder and 2<sup>nd</sup> is between girls common room and drinking water facility in the college. Both the generators produce and supply 15kw output/electricity each. Total 63 solar panels are located and are fixed on terrace of main building. These solar panels are producing 15kw and 5kw output/electricity each.

#### **Generator 1**



**Generator 2** 



Solar Panels Unit 1 – On Grid – Output 32kw



Solar Panels Unit 1- Off Grid – Output 15kw



### **Battery Back-Up Facility – In Computer Laboratories**



### 5 College Security (Through Security CCTV Camera)

#### **CCTV Camera**

#### (Total 42 cameras were installed all over the college campus)

#### **CCTV Camera on Main Gate**





#### **CCTV Camera on Canteen Area**



#### **CCTV Camera on Entrance of Main Gate**



#### **CCTV Camera on Ground and First Floor**





#### **CCTV Camera on Ground**





# **CCTV** Camera in Library



#### **CCTV** Camera in Porch