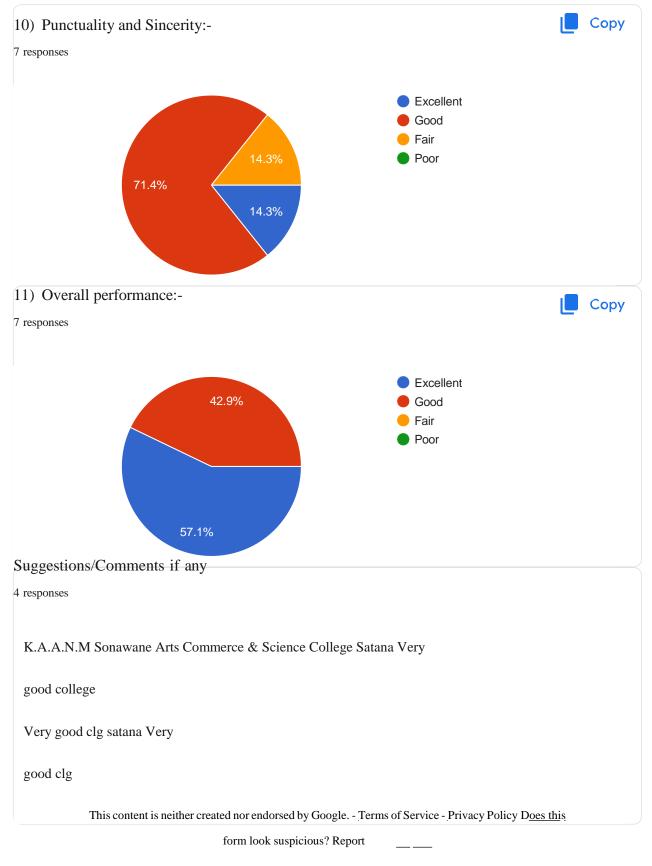

2023-24

# 1.4 Feedback System

# Index

| Sr. No. | Name of the Activity       | Page No. |
|---------|----------------------------|----------|
| 1       | Student Feedback Analysis  | 1        |
| 2       | Parent Feedback Analysis   | 8        |
| 3       | Alumni Feedback Analysis   | 14       |
| 4       | Employer Feedback Analysis | 20       |
| 5       | Teacher Feedback Analysis  | 24       |
| 6       | Action Taken Report        | 28       |















https://doce.google.com/forms/d/11-OuclZmW/DaID\_+Upkx8ELGffpn1...



































This content is neither created nor endorsed by Google. - Terms of Service - Privacy Policy Does this

form look suspicious? Report\_\_\_\_





\_\_https://docs.google.com/forms/d/1\_96a6rR4tECz9akK0MRHZeIWFc...



















#### **Teacher Feedback Analysis**

















#### M.V.P. Samaj's

## K.A.A.N.M.S Arts, Commerce and Science College, Satana

#### Action Taken Report 2024-25

| Sr. No. | Suggestions                                                                                                                           | Action Taken                                                                                                                                                                                      |
|---------|---------------------------------------------------------------------------------------------------------------------------------------|-----------------------------------------------------------------------------------------------------------------------------------------