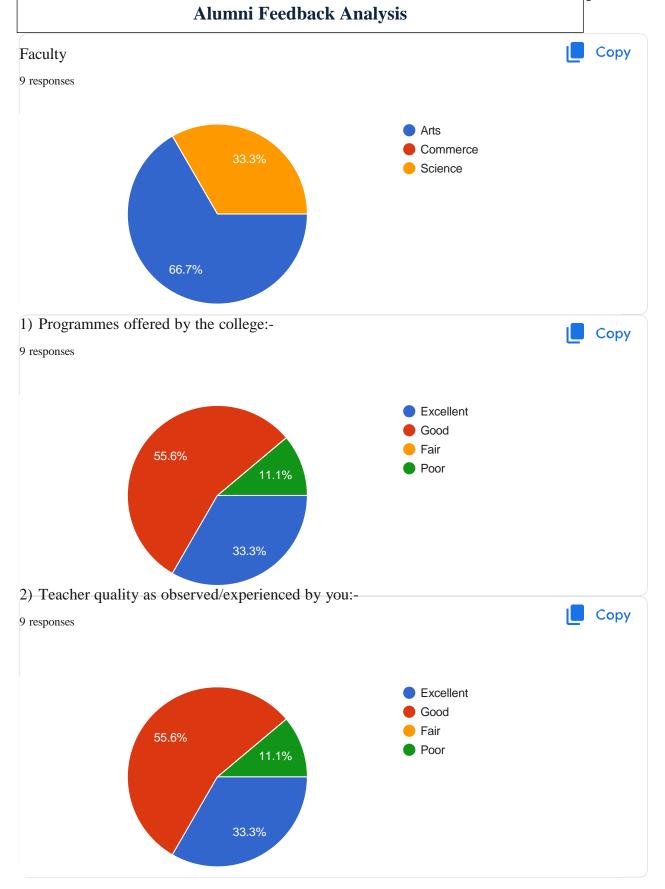

### Criterion I Curricular Aspects[

# AQAR 2023-24

# 1.4 Feedback System

# Index

| Sr. No. | Name of the Activity       | Page No. |
|---------|----------------------------|----------|
| 1       | Student Feedback Analysis  | 1        |
| 2       | Parent Feedback Analysis   | 8        |
| 3       | Alumni Feedback Analysis   | 14       |
| 4       | Employer Feedback Analysis | 20       |
| 5       | Teacher Feedback Analysis  | 24       |
| 6       | Action Taken Report        | 28       |















https://doce.google.com/forms/d/11-OuclZmW/DaID\_+Upkx8ELGffpn1...



































This content is neither created nor endorsed by Google. - Terms of Service - Privacy Policy Does this

form look suspicious? Report\_\_\_\_





\_\_https://docs.google.com/forms/d/1\_96a6rR4tECz9akK0MRHZeIWFc...



















#### **Teacher Feedback Analysis**

















#### M.V.P. Samaj's

## K.A.A.N.M.S Arts, Commerce and Science College, Satana

#### Action Taken Report 2024-25

| Sr. No. | Suggestions                                                                                                                           | Action Taken                                                                                                                                                                                      |
|---------|-------------------------