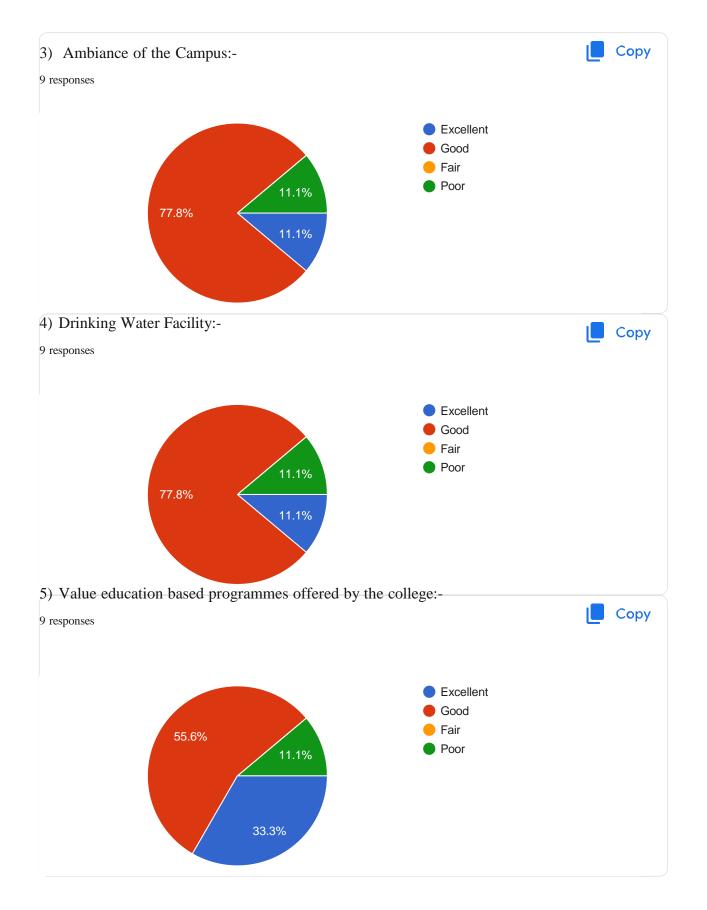

### Criterion I Curricular Aspects[

# AQAR 2023-24

# 1.4 Feedback System

# Index

| Sr. No. | Name of the Activity       | Page No. |
|---------|----------------------------|----------|
| 1       | Student Feedback Analysis  | 1        |
| 2       | Parent Feedback Analysis   | 8        |
| 3       | Alumni Feedback Analysis   | 14       |
| 4       | Employer Feedback Analysis | 20       |
| 5       | Teacher Feedback Analysis  | 24       |
| 6       | Action Taken Report        | 28       |















https://doce.google.com/forms/d/11-OuclZmW/DaID\_+Upkx8ELGffpn1...



































This content is neither created nor endorsed by Google. - Terms of Service - Privacy Policy Does this

form look suspicious? Report\_\_\_\_





\_\_https://docs.google.com/forms/d/1\_96a6rR4tECz9akK0MRHZeIWFc...



















#### **Teacher Feedback Analysis**

















#### M.V.P. Samaj's

## K.A.A.N.M.S Arts, Commerce and Science College, Satana

#### Action Taken Report 2024-25

| Sr. No. | Suggestions                                                                                                                           | Action Taken                                                                                                                                                                                      |
|---------|-----------------------------