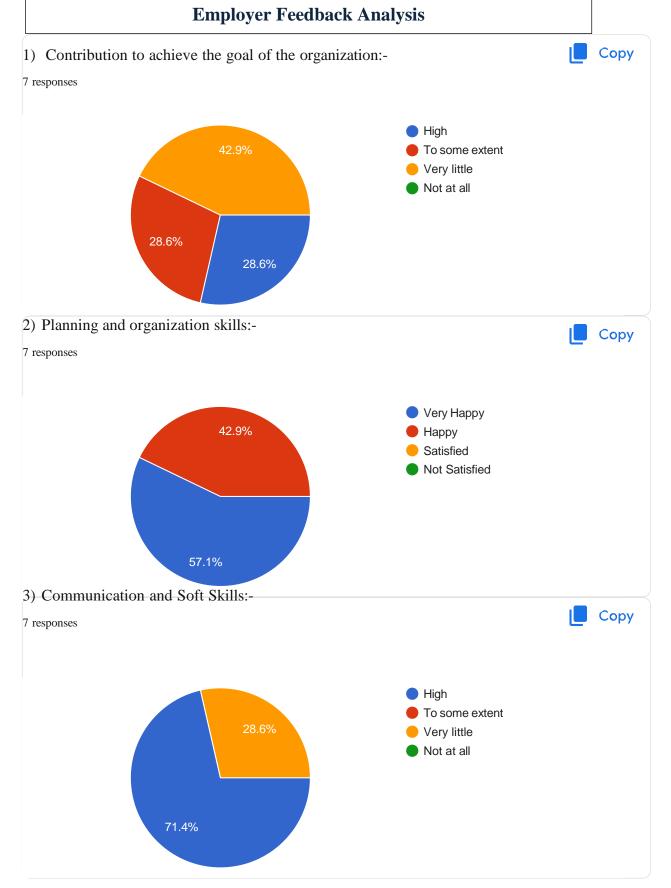

# Index

| Sr. No. | Name of the Activity       | Page No. |
|---------|----------------------------|----------|
| 1       | Student Feedback Analysis  | 1        |
| 2       | Parent Feedback Analysis   | 8        |
| 3       | Alumni Feedback Analysis   | 14       |
| 4       | Employer Feedback Analysis | 20       |
| 5       | Teacher Feedback Analysis  | 24       |
| 6       | Action Taken Report        | 28       |