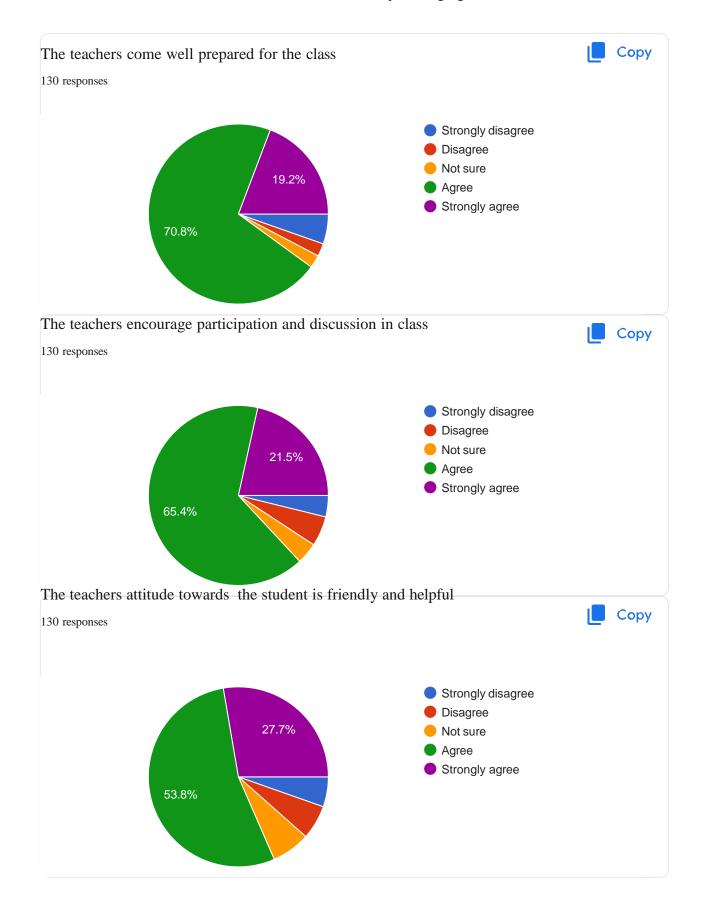

### Criterion I Curricular Aspects[

# AQAR 2023-24

# 1.4 Feedback System

# Index

| Sr. No. | Name of the Activity       | Page No. |
|---------|----------------------------|----------|
| 1       | Student Feedback Analysis  | 1        |
| 2       | Parent Feedback Analysis   | 8        |
| 3       | Alumni Feedback Analysis   | 14       |
| 4       | Employer Feedback Analysis | 20       |
| 5       | Teacher Feedback Analysis  | 24       |
| 6       | Action Taken Report        | 28       |















https://doce.google.com/forms/d/11-OuclZmW/DaID\_+Upkx8ELGffpn1...



































This content is neither created nor endorsed by Google. - Terms of Service - Privacy Policy Does this

form look suspicious? Report\_\_\_\_





\_\_https://docs.google.com/forms/d/1\_96a6rR4tECz9akK0MRHZeIWFc...



















#### **Teacher Feedback Analysis**

















#### M.V.P. Samaj's

## K.A.A.N.M.S Arts, Commerce and Science College, Satana

#### Action Taken Report 2024-25

| Sr. No. | Suggestions                                                                                                                           | Action Taken