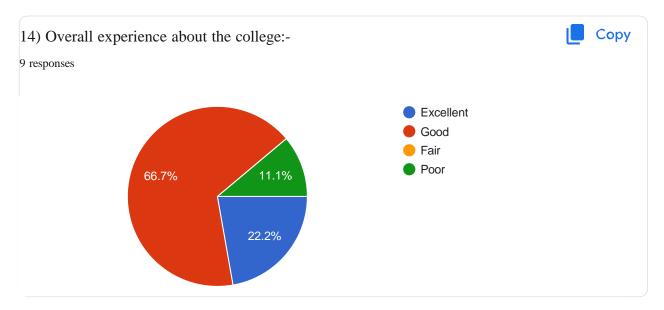

# Index

| Sr. No. | Name of the Activity       | Page No. |
|---------|----------------------------|----------|
| 1       | Student Feedback Analysis  | 1        |
| 2       | Parent Feedback Analysis   | 8        |
| 3       | Alumni Feedback Analysis   | 14       |
| 4       | Employer Feedback Analysis | 20       |
| 5       | Teacher Feedback Analysis  | 24       |
| 6       | Action Taken Report        | 28       |