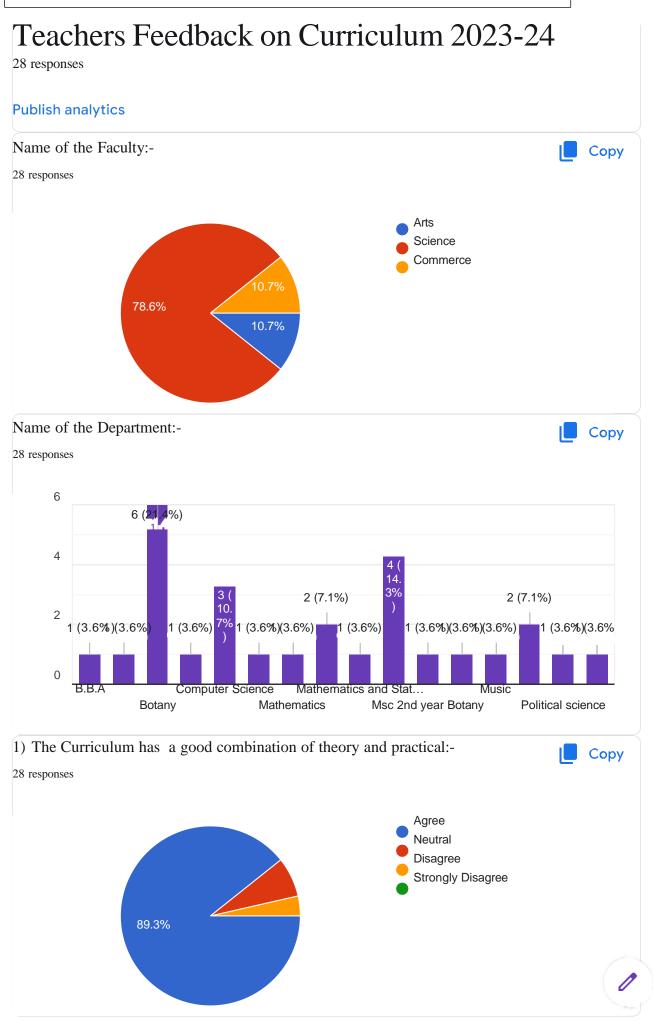

Sr. No. | Name of the Activity       | Page No. |
|---------|----------------------------|----------|
| 1       | Student Feedback Analysis  | 1        |
| 2       | Parent Feedback Analysis   | 8        |
| 3       | Alumni Feedback Analysis   | 14       |
| 4       | Employer Feedback Analysis | 20       |
| 5       | Teacher Feedback Analysis  | 24       |
| 6       | Action Taken Report        | 28       |















https://doce.google.com/forms/d/11-OuclZmW/DaID\_+Upkx8ELGffpn1...



































This content is neither created nor endorsed by Google. - Terms of Service - Privacy Policy Does this

form look suspicious? Report\_\_\_\_





\_\_https://docs.google.com/forms/d/1\_96a6rR4tECz9akK0MRHZeIWFc...



















#### **Teacher Feedback Analysis**

















#### M.V.P. Samaj's

## K.A.A.N.M.S Arts, Commerce and Science College, Satana

#### Action Taken Report 2024-25

| Sr. No. | Suggestions                                                                                                                           | Action Taken                                                                                                                                                                                      |
|---------|---------------------------------------------------------------------------------------------------------------------------------------|-----------------------------------------------------------------------------------------------------------------------------------------------------------------------------------