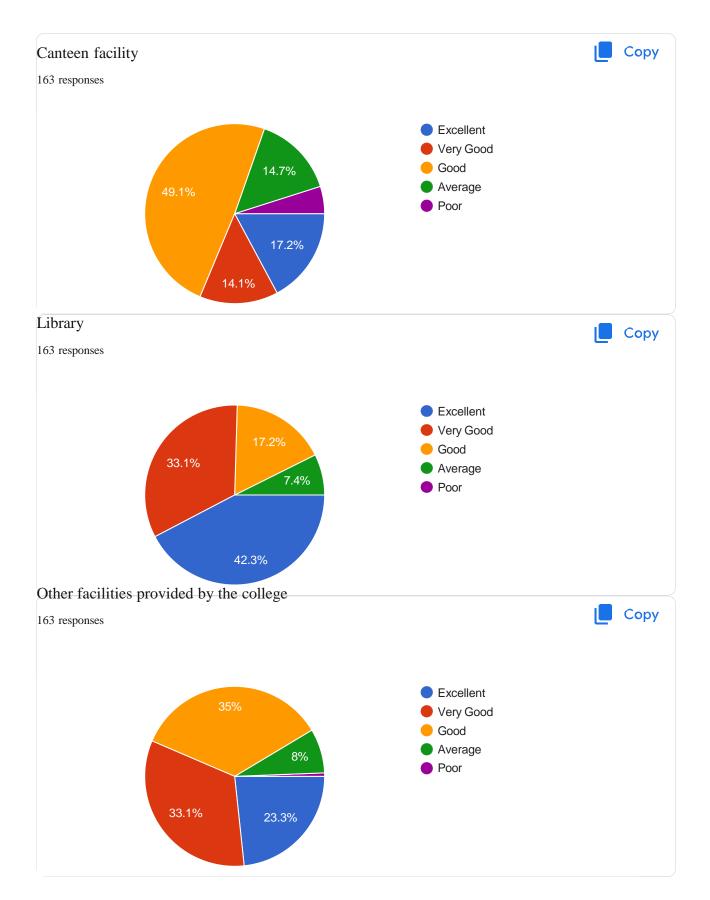

### Criterion I Curricular Aspects[

# AQAR 2023-24

# 1.4 Feedback System

# Index

| Sr. No. | Name of the Activity       | Page No. |
|---------|----------------------------|----------|
| 1       | Student Feedback Analysis  | 1        |
| 2       | Parent Feedback Analysis   | 8        |
| 3       | Alumni Feedback Analysis   | 14       |
| 4       | Employer Feedback Analysis | 20       |
| 5       | Teacher Feedback Analysis  | 24       |
| 6       | Action Taken Report        | 28       |















https://doce.google.com/forms/d/11-OuclZmW/DaID\_+Upkx8ELGffpn1...



































This content is neither created nor endorsed by Google. - Terms of Service - Privacy Policy Does this

form look suspicious? Report\_\_\_\_





\_\_https://docs.google.com/forms/d/1\_96a6rR4tECz9akK0MRHZeIWFc...



















#### **Teacher Feedback Analysis**

















#### M.V.P. Samaj's

## K.A.A.N.M.S Arts, Commerce and Science College, Satana

#### Action Taken Report 2024-25

| Sr. No. | Suggestions                                                                                                                           | Action Taken                                                                                                                                                                                      |
|---------|-----------------