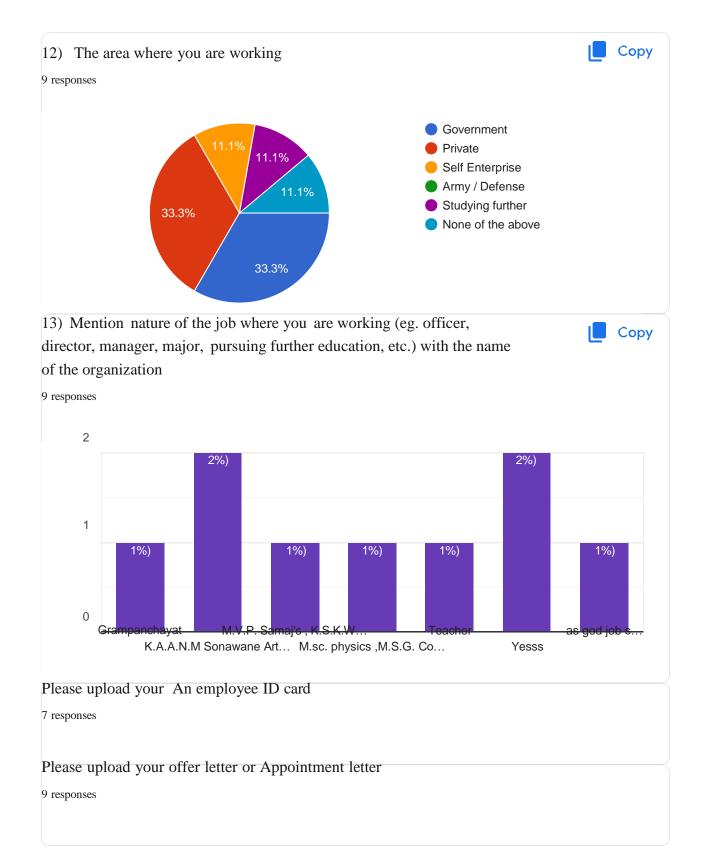

# Index

| Sr. No. | Name of the Activity       | Page No. |
|---------|----------------------------|----------|
| 1       | Student Feedback Analysis  | 1        |
| 2       | Parent Feedback Analysis   | 8        |
| 3       | Alumni Feedback Analysis   | 14       |
| 4       | Employer Feedback Analysis | 20       |
| 5       | Teacher Feedback Analysis  | 24       |
| 6       | Action Taken Report        | 28       |