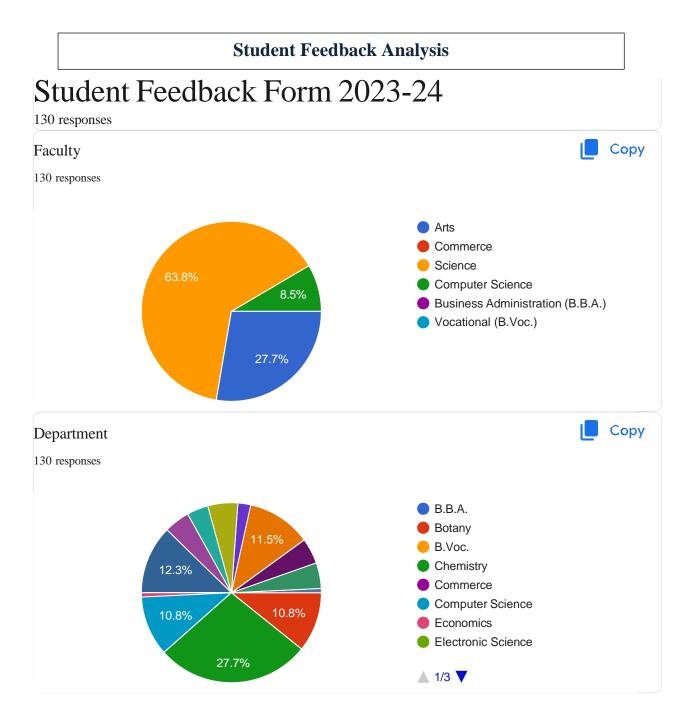

### Criterion I Curricular Aspects[

# AQAR 2023-24

# 1.4 Feedback System

# Index

| Sr. No. | Name of the Activity       | Page No. |
|---------|----------------------------|----------|
| 1       | Student Feedback Analysis  | 1        |
| 2       | Parent Feedback Analysis   | 8        |
| 3       | Alumni Feedback Analysis   | 14       |
| 4       | Employer Feedback Analysis | 20       |
| 5       | Teacher Feedback Analysis  | 24       |
| 6       | Action Taken Report        | 28       |















https://doce.google.com/forms/d/11-OuclZmW/DaID\_+Upkx8ELGffpn1...



































This content is neither created nor endorsed by Google. - Terms of Service - Privacy Policy Does this

form look suspicious? Report\_\_\_\_





\_\_https://docs.google.com/forms/d/1\_96a6rR4tECz9akK0MRHZeIWFc...



















#### **Teacher Feedback Analysis**

















#### M.V.P. Samaj's

## K.A.A.N.M.S Arts, Commerce and Science College, Satana

#### Action Taken Report 2024-25

| Sr. No. | Suggestions                                                                                                                           | Action Taken