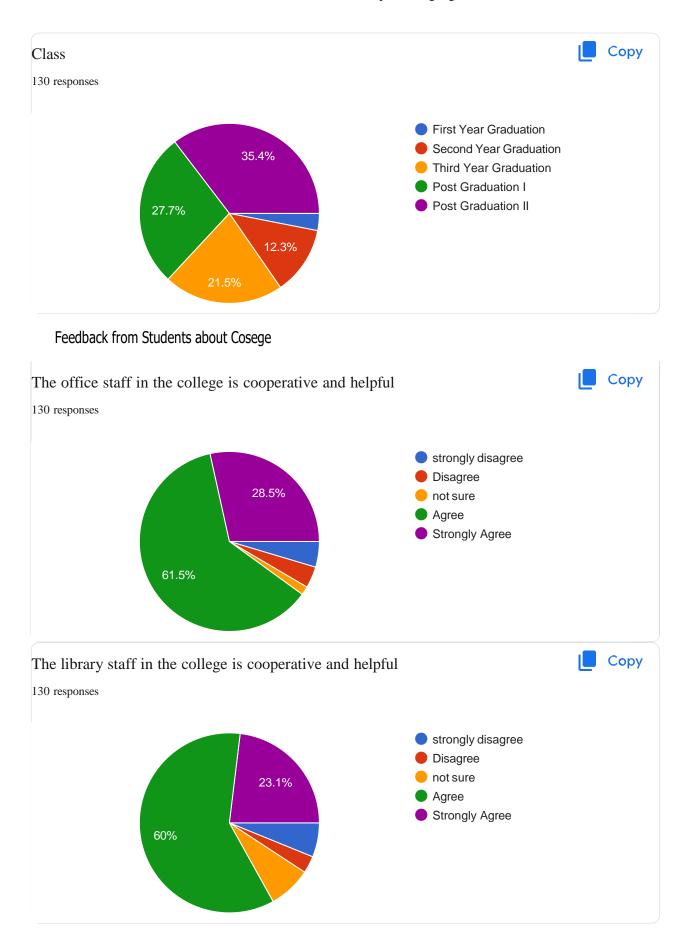

### Criterion I Curricular Aspects[

# AQAR 2023-24

# 1.4 Feedback System

# Index

| Sr. No. | Name of the Activity       | Page No. |
|---------|----------------------------|----------|
| 1       | Student Feedback Analysis  | 1        |
| 2       | Parent Feedback Analysis   | 8        |
| 3       | Alumni Feedback Analysis   | 14       |
| 4       | Employer Feedback Analysis | 20       |
| 5       | Teacher Feedback Analysis  | 24       |
| 6       | Action Taken Report        | 28       |















https://doce.google.com/forms/d/11-OuclZmW/DaID\_+Upkx8ELGffpn1...



































This content is neither created nor endorsed by Google. - Terms of Service - Privacy Policy Does this

form look suspicious? Report\_\_\_\_





\_\_https://docs.google.com/forms/d/1\_96a6rR4tECz9akK0MRHZeIWFc...



















#### **Teacher Feedback Analysis**

















#### M.V.P. Samaj's

## K.A.A.N.M.S Arts, Commerce and Science College, Satana

#### Action Taken Report 2024-25

| Sr. No. | Suggestions                                                                                                                           | Action Taken