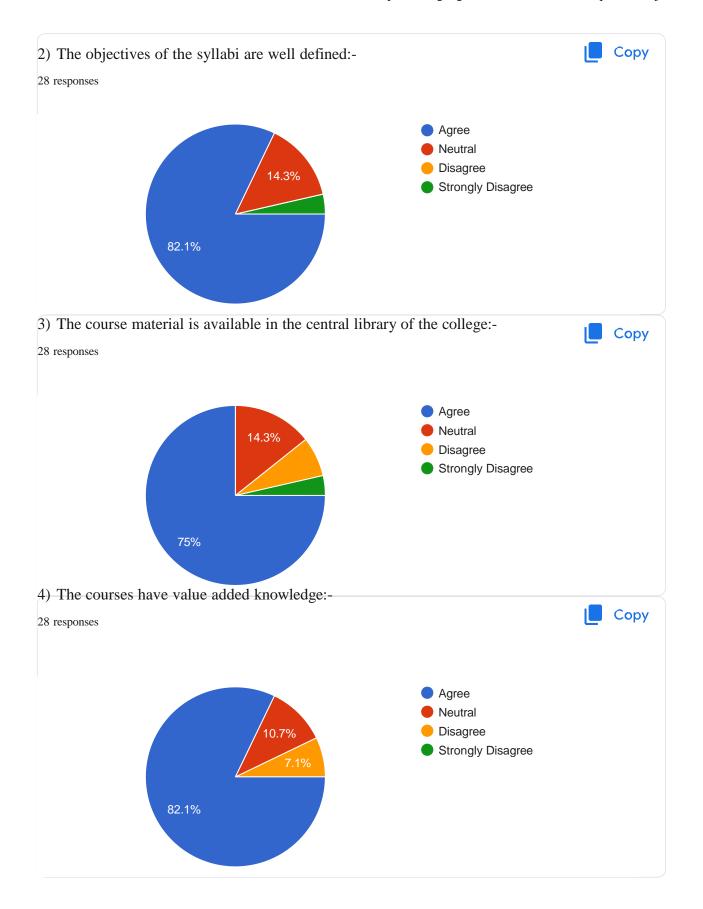

r. No. | Name of the Activity       | Page No. |
|---------|----------------------------|----------|
| 1       | Student Feedback Analysis  | 1        |
| 2       | Parent Feedback Analysis   | 8        |
| 3       | Alumni Feedback Analysis   | 14       |
| 4       | Employer Feedback Analysis | 20       |
| 5       | Teacher Feedback Analysis  | 24       |
| 6       | Action Taken Report        | 28       |















https://doce.google.com/forms/d/11-OuclZmW/DaID\_+Upkx8ELGffpn1...



































This content is neither created nor endorsed by Google. - Terms of Service - Privacy Policy Does this

form look suspicious? Report\_\_\_\_





\_\_https://docs.google.com/forms/d/1\_96a6rR4tECz9akK0MRHZeIWFc...



















#### **Teacher Feedback Analysis**

















#### M.V.P. Samaj's

## K.A.A.N.M.S Arts, Commerce and Science College, Satana

#### Action Taken Report 2024-25

| Sr. No. | Suggestions                                                                                                                           | Action Taken                                                                                                                                                                                      |
|---------|---------------------------------------------------------------------------------------------------------------------------------------|-------------------------------------------------------------------------------------------------------------------------------------------------------------------------------------