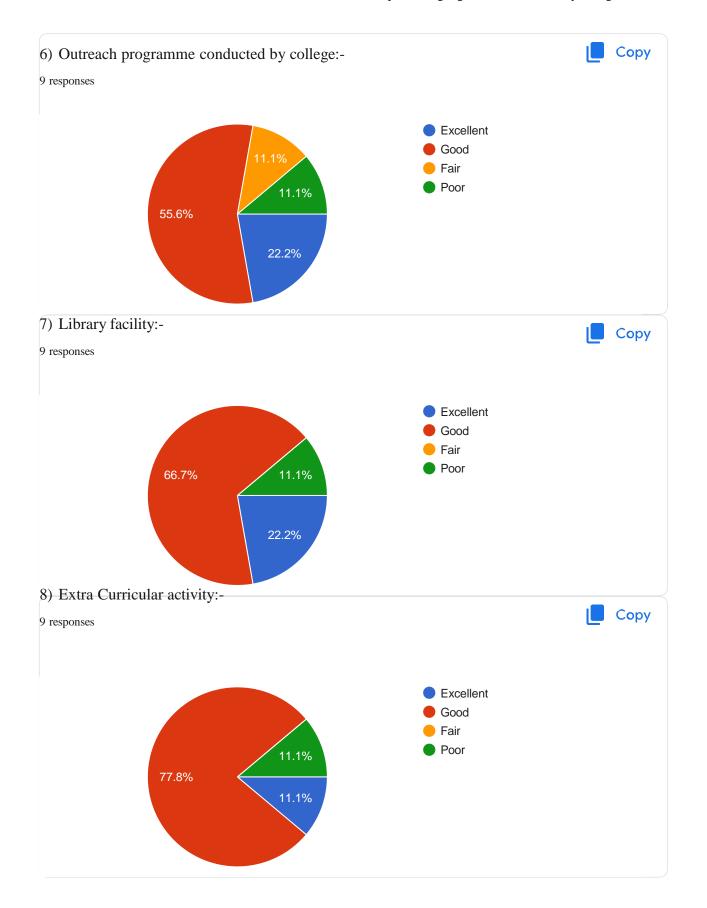

### Criterion I Curricular Aspects[

# AQAR 2023-24

# 1.4 Feedback System

# Index

| Sr. No. | Name of the Activity       | Page No. |
|---------|----------------------------|----------|
| 1       | Student Feedback Analysis  | 1        |
| 2       | Parent Feedback Analysis   | 8        |
| 3       | Alumni Feedback Analysis   | 14       |
| 4       | Employer Feedback Analysis | 20       |
| 5       | Teacher Feedback Analysis  | 24       |
| 6       | Action Taken Report        | 28       |















https://doce.google.com/forms/d/11-OuclZmW/DaID\_+Upkx8ELGffpn1...



































This content is neither created nor endorsed by Google. - Terms of Service - Privacy Policy Does this

form look suspicious? Report\_\_\_\_





\_\_https://docs.google.com/forms/d/1\_96a6rR4tECz9akK0MRHZeIWFc...



















#### **Teacher Feedback Analysis**

















#### M.V.P. Samaj's

## K.A.A.N.M.S Arts, Commerce and Science College, Satana

#### Action Taken Report 2024-25

| Sr. No. | Suggestions                                                                                                                           | Action Taken                                                                                                                                                                                      |
|---------|---------------------------------