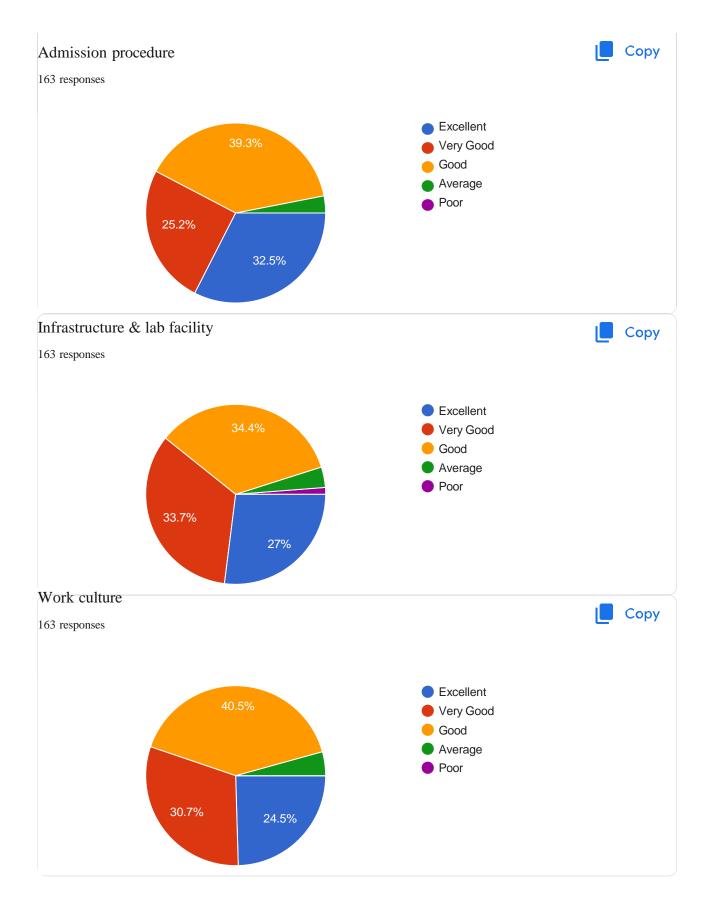

### Criterion I Curricular Aspects[

# AQAR 2023-24

# 1.4 Feedback System

# Index

| Sr. No. | Name of the Activity       | Page No. |
|---------|----------------------------|----------|
| 1       | Student Feedback Analysis  | 1        |
| 2       | Parent Feedback Analysis   | 8        |
| 3       | Alumni Feedback Analysis   | 14       |
| 4       | Employer Feedback Analysis | 20       |
| 5       | Teacher Feedback Analysis  | 24       |
| 6       | Action Taken Report        | 28       |















https://doce.google.com/forms/d/11-OuclZmW/DaID\_+Upkx8ELGffpn1...



































This content is neither created nor endorsed by Google. - Terms of Service - Privacy Policy Does this

form look suspicious? Report\_\_\_\_





\_\_https://docs.google.com/forms/d/1\_96a6rR4tECz9akK0MRHZeIWFc...



















#### **Teacher Feedback Analysis**

















#### M.V.P. Samaj's

## K.A.A.N.M.S Arts, Commerce and Science College, Satana

#### Action Taken Report 2024-25

| Sr. No. | Suggestions                                                                                                                           | Action Taken                                                                                                                                                                                      |
|---------|---------------