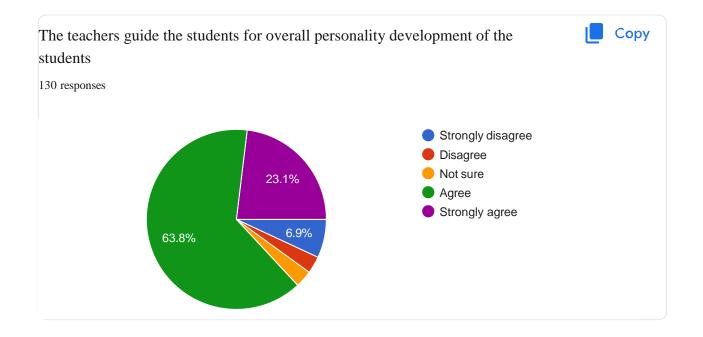

### Criterion I Curricular Aspects[

# AQAR 2023-24

# 1.4 Feedback System

# Index

| Sr. No. | Name of the Activity       | Page No. |
|---------|----------------------------|----------|
| 1       | Student Feedback Analysis  | 1        |
| 2       | Parent Feedback Analysis   | 8        |
| 3       | Alumni Feedback Analysis   | 14       |
| 4       | Employer Feedback Analysis | 20       |
| 5       | Teacher Feedback Analysis  | 24       |
| 6       | Action Taken Report        | 28       |















https://doce.google.com/forms/d/11-OuclZmW/DaID\_+Upkx8ELGffpn1...



































This content is neither created nor endorsed by Google. - Terms of Service - Privacy Policy Does this

form look suspicious? Report\_\_\_\_





\_\_https://docs.google.com/forms/d/1\_96a6rR4tECz9akK0MRHZeIWFc...



















#### **Teacher Feedback Analysis**

















#### M.V.P. Samaj's

## K.A.A.N.M.S Arts, Commerce and Science College, Satana

#### Action Taken Report 2024-25

| Sr. No. | Suggestions                                                                                                                           | Action Taken