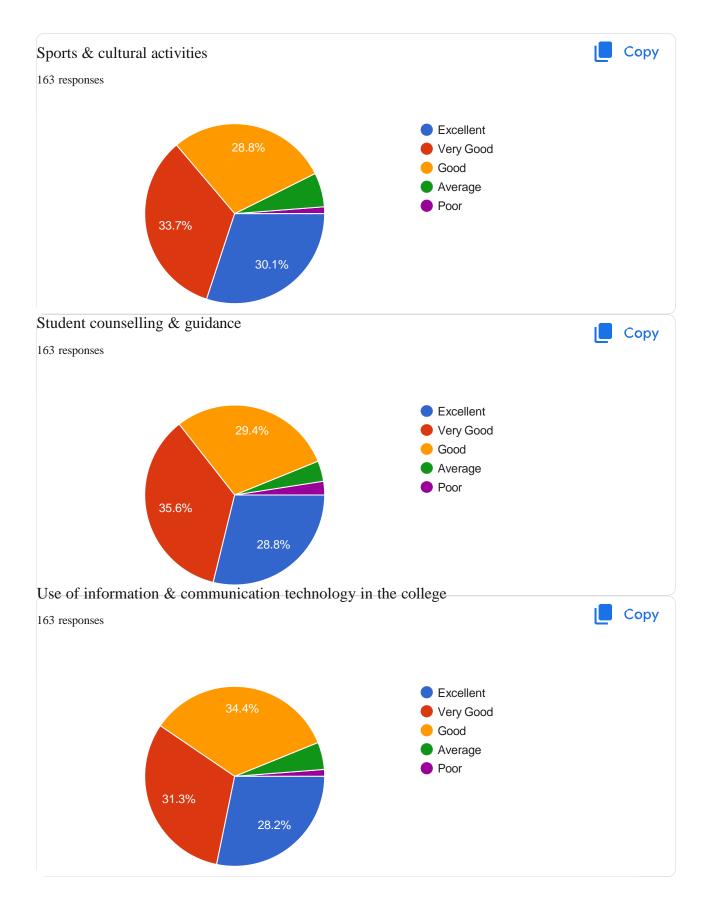

### Criterion I Curricular Aspects[

# AQAR 2023-24

# 1.4 Feedback System

# Index

| Sr. No. | Name of the Activity       | Page No. |
|---------|----------------------------|----------|
| 1       | Student Feedback Analysis  | 1        |
| 2       | Parent Feedback Analysis   | 8        |
| 3       | Alumni Feedback Analysis   | 14       |
| 4       | Employer Feedback Analysis | 20       |
| 5       | Teacher Feedback Analysis  | 24       |
| 6       | Action Taken Report        | 28       |















https://doce.google.com/forms/d/11-OuclZmW/DaID\_+Upkx8ELGffpn1...



































This content is neither created nor endorsed by Google. - Terms of Service - Privacy Policy Does this

form look suspicious? Report\_\_\_\_





\_\_https://docs.google.com/forms/d/1\_96a6rR4tECz9akK0MRHZeIWFc...



















#### **Teacher Feedback Analysis**

















#### M.V.P. Samaj's

## K.A.A.N.M.S Arts, Commerce and Science College, Satana

#### Action Taken Report 2024-25

| Sr. No. | Suggestions                                                                                                                           | Action Taken                                                                                                                                                                                      |
|---------|-------------------