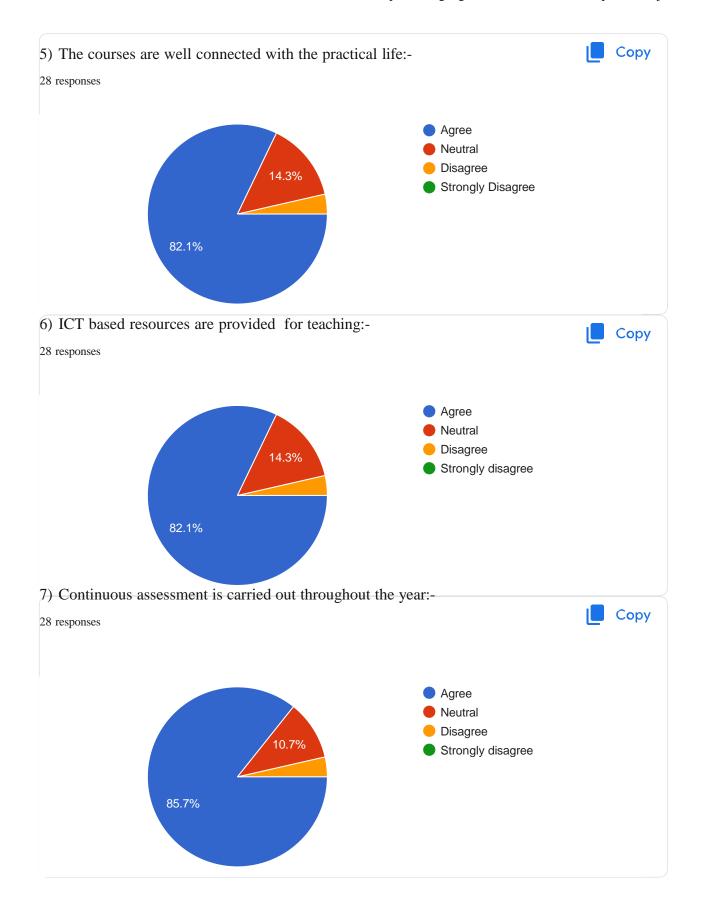

o. | Name of the Activity       | Page No. |
|---------|----------------------------|----------|
| 1       | Student Feedback Analysis  | 1        |
| 2       | Parent Feedback Analysis   | 8        |
| 3       | Alumni Feedback Analysis   | 14       |
| 4       | Employer Feedback Analysis | 20       |
| 5       | Teacher Feedback Analysis  | 24       |
| 6       | Action Taken Report        | 28       |















https://doce.google.com/forms/d/11-OuclZmW/DaID\_+Upkx8ELGffpn1...



































This content is neither created nor endorsed by Google. - Terms of Service - Privacy Policy Does this

form look suspicious? Report\_\_\_\_





\_\_https://docs.google.com/forms/d/1\_96a6rR4tECz9akK0MRHZeIWFc...



















#### **Teacher Feedback Analysis**

















#### M.V.P. Samaj's

## K.A.A.N.M.S Arts, Commerce and Science College, Satana

#### Action Taken Report 2024-25

| Sr. No. | Suggestions                                                                                                                           | Action Taken                                                                                                                                                                                      |
|---------|---------------------------------------------------------------------------------------------------------------------------------------|-----------------------------------------------------------------------------------------------------------------------------------------------------------------------------------------