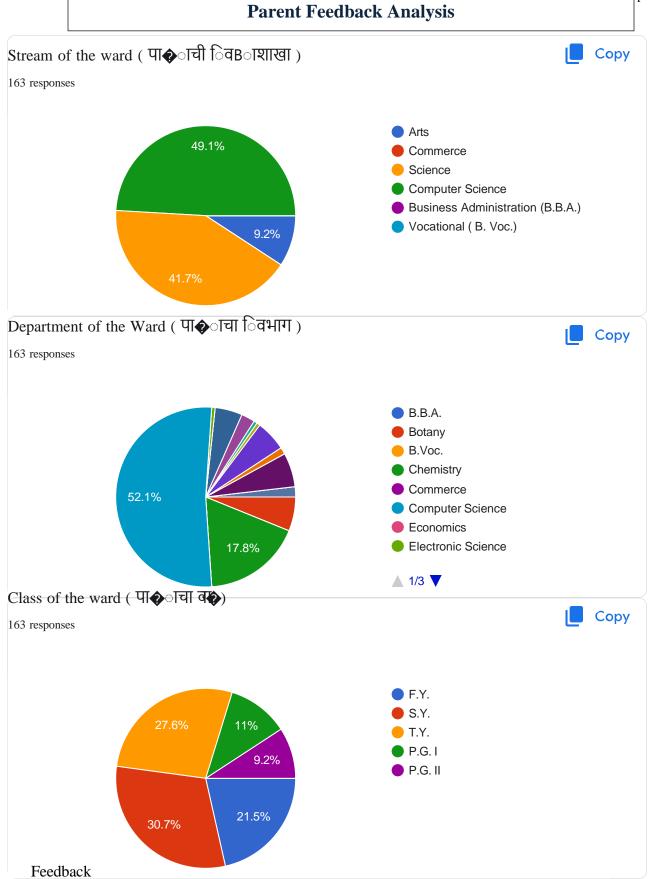

# Index

| Sr. No. | Name of the Activity       | Page No. |
|---------|----------------------------|----------|
| 1       | Student Feedback Analysis  | 1        |
| 2       | Parent Feedback Analysis   | 8        |
| 3       | Alumni Feedback Analysis   | 14       |
| 4       | Employer Feedback Analysis | 20       |
| 5       | Teacher Feedback Analysis  | 24       |
| 6       | Action Taken Report        | 28       |