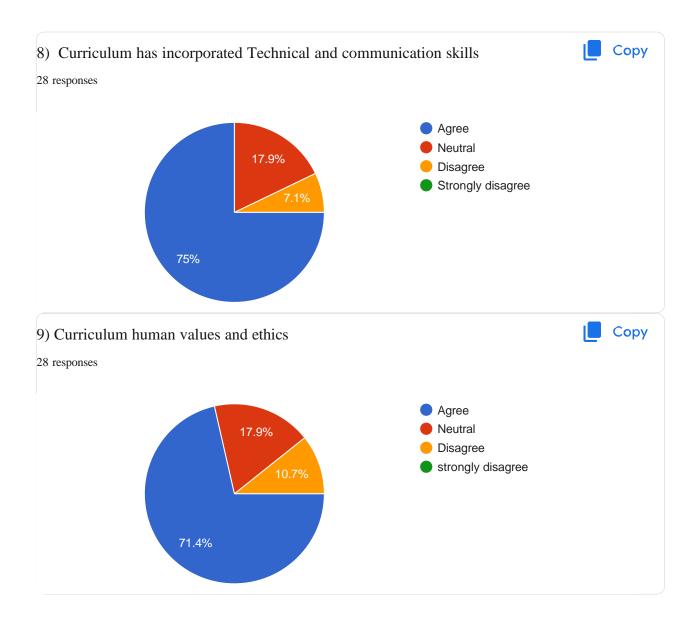

Name of the Activity       | Page No. |
|---------|----------------------------|----------|
| 1       | Student Feedback Analysis  | 1        |
| 2       | Parent Feedback Analysis   | 8        |
| 3       | Alumni Feedback Analysis   | 14       |
| 4       | Employer Feedback Analysis | 20       |
| 5       | Teacher Feedback Analysis  | 24       |
| 6       | Action Taken Report        | 28       |















https://doce.google.com/forms/d/11-OuclZmW/DaID\_+Upkx8ELGffpn1...



































This content is neither created nor endorsed by Google. - Terms of Service - Privacy Policy Does this

form look suspicious? Report\_\_\_\_





\_\_https://docs.google.com/forms/d/1\_96a6rR4tECz9akK0MRHZeIWFc...



















#### **Teacher Feedback Analysis**

















#### M.V.P. Samaj's

## K.A.A.N.M.S Arts, Commerce and Science College, Satana

#### Action Taken Report 2024-25

| Sr. No. | Suggestions                                                                                                                           | Action Taken                                                                                                                                                                                      |
|---------|---------------------------------------------------------------------------------------------------------------------------------------|---------------------------------------------------------------------------------------------------------------------------------------------------------------------------------------------