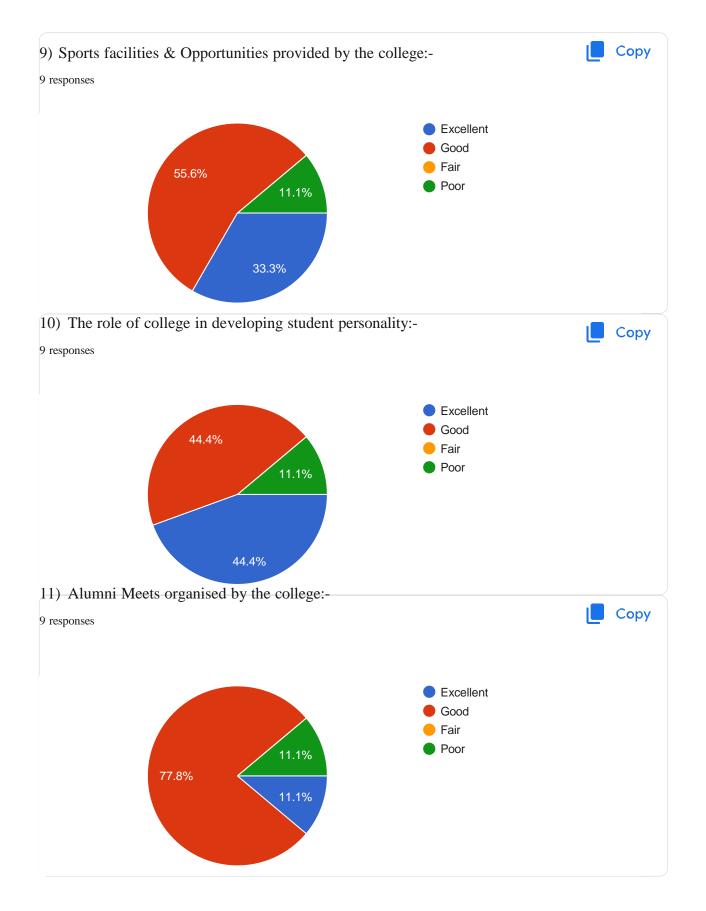

# Index

| Sr. No. | Name of the Activity       | Page No. |
|---------|----------------------------|----------|
| 1       | Student Feedback Analysis  | 1        |
| 2       | Parent Feedback Analysis   | 8        |
| 3       | Alumni Feedback Analysis   | 14       |
| 4       | Employer Feedback Analysis | 20       |
| 5       | Teacher Feedback Analysis  | 24       |
| 6       | Action Taken Report        | 28       |