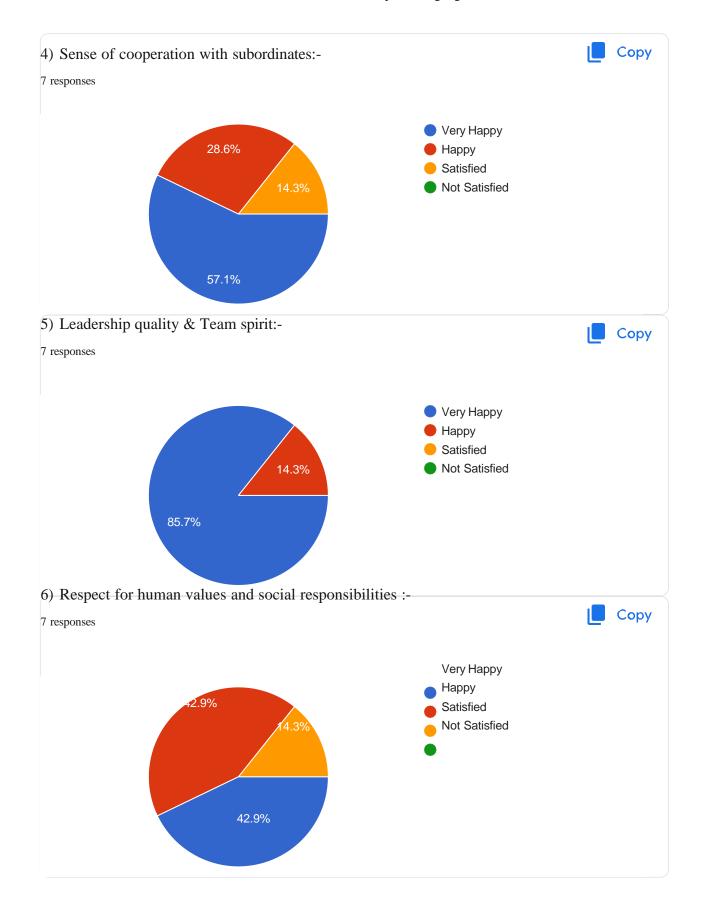

# AQAR 2023-24

# 1.4 Feedback System

# Index

| Sr. No. | Name of the Activity       | Page No. |
|---------|----------------------------|----------|
| 1       | Student Feedback Analysis  | 1        |
| 2       | Parent Feedback Analysis   | 8        |
| 3       | Alumni Feedback Analysis   | 14       |
| 4       | Employer Feedback Analysis | 20       |
| 5       | Teacher Feedback Analysis  | 24       |
| 6       | Action Taken Report        | 28       |















https://doce.google.com/forms/d/11-OuclZmW/DaID\_+Upkx8ELGffpn1...



































This content is neither created nor endorsed by Google. - Terms of Service - Privacy Policy Does this

form look suspicious? Report\_\_\_\_





\_\_https://docs.google.com/forms/d/1\_96a6rR4tECz9akK0MRHZeIWFc...



















#### **Teacher Feedback Analysis**

















#### M.V.P. Samaj's

## K.A.A.N.M.S Arts, Commerce and Science College, Satana

#### Action Taken Report 2024-25

| Sr. No. | Suggestions                                                                                                                           | Action Taken                                                                                                                                                                                      |
|---------|---------------------------------------------------------------------------------------------------------------------------------------|---------------------------------------------------------------------------------------------------------------------------------