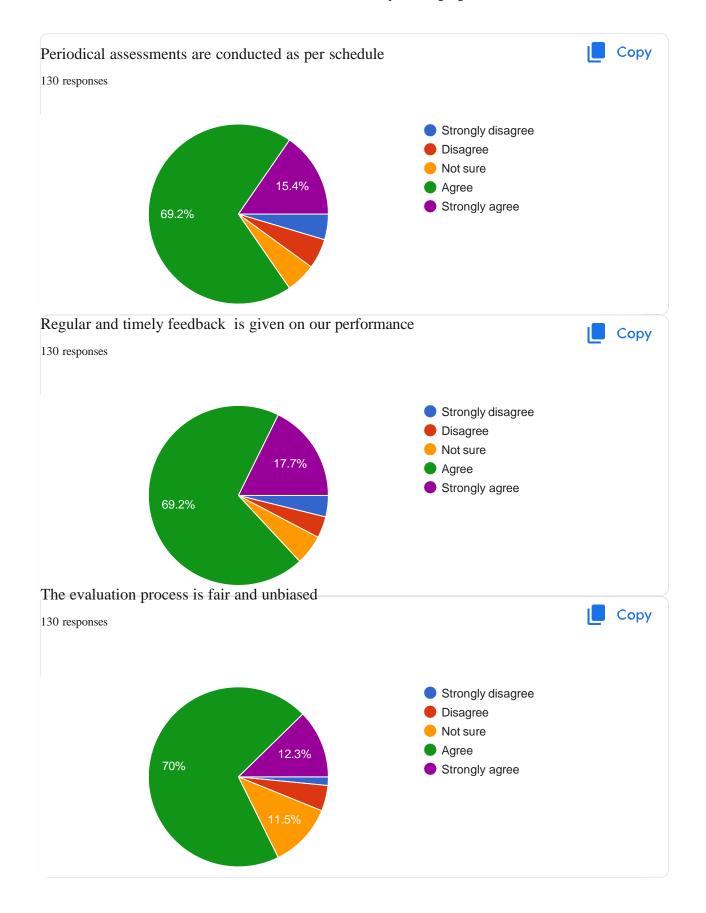

### Criterion I Curricular Aspects[

# AQAR 2023-24

# 1.4 Feedback System

# Index

| Sr. No. | Name of the Activity       | Page No. |
|---------|----------------------------|----------|
| 1       | Student Feedback Analysis  | 1        |
| 2       | Parent Feedback Analysis   | 8        |
| 3       | Alumni Feedback Analysis   | 14       |
| 4       | Employer Feedback Analysis | 20       |
| 5       | Teacher Feedback Analysis  | 24       |
| 6       | Action Taken Report        | 28       |















https://doce.google.com/forms/d/11-OuclZmW/DaID\_+Upkx8ELGffpn1...



































This content is neither created nor endorsed by Google. - Terms of Service - Privacy Policy Does this

form look suspicious? Report\_\_\_\_





\_\_https://docs.google.com/forms/d/1\_96a6rR4tECz9akK0MRHZeIWFc...



















#### **Teacher Feedback Analysis**

















#### M.V.P. Samaj's

## K.A.A.N.M.S Arts, Commerce and Science College, Satana

#### Action Taken Report 2024-25

| Sr. No. | Suggestions                                                                                                                           | Action Taken