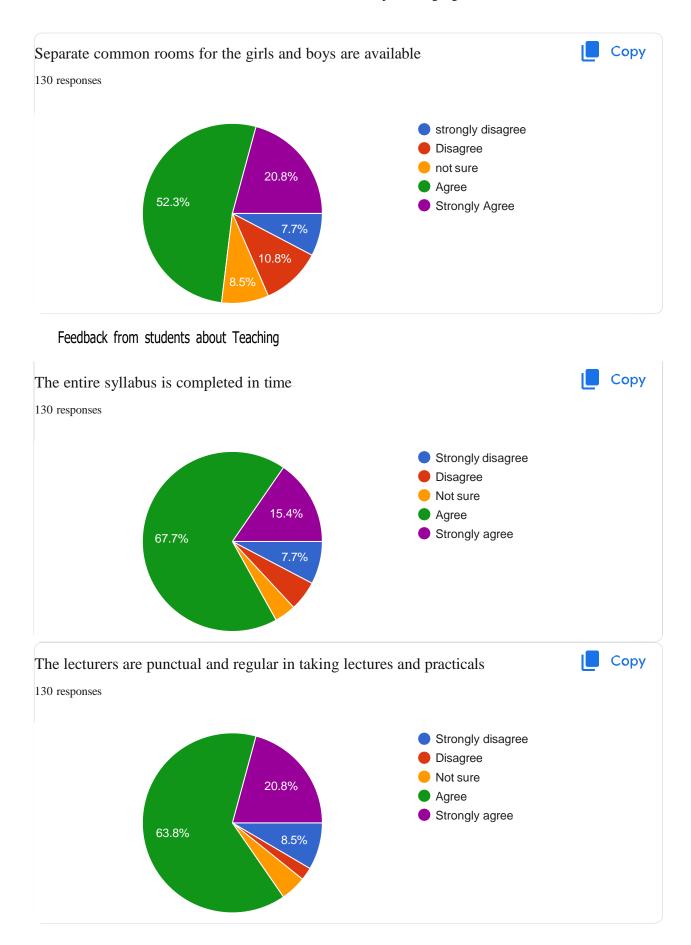

### Criterion I Curricular Aspects[

# AQAR 2023-24

# 1.4 Feedback System

# Index

| Sr. No. | Name of the Activity       | Page No. |
|---------|----------------------------|----------|
| 1       | Student Feedback Analysis  | 1        |
| 2       | Parent Feedback Analysis   | 8        |
| 3       | Alumni Feedback Analysis   | 14       |
| 4       | Employer Feedback Analysis | 20       |
| 5       | Teacher Feedback Analysis  | 24       |
| 6       | Action Taken Report        | 28       |















https://doce.google.com/forms/d/11-OuclZmW/DaID\_+Upkx8ELGffpn1...



































This content is neither created nor endorsed by Google. - Terms of Service - Privacy Policy Does this

form look suspicious? Report\_\_\_\_





\_\_https://docs.google.com/forms/d/1\_96a6rR4tECz9akK0MRHZeIWFc...



















#### **Teacher Feedback Analysis**

















#### M.V.P. Samaj's

## K.A.A.N.M.S Arts, Commerce and Science College, Satana

#### Action Taken Report 2024-25

| Sr. No. | Suggestions                                                                                                                           | Action Taken