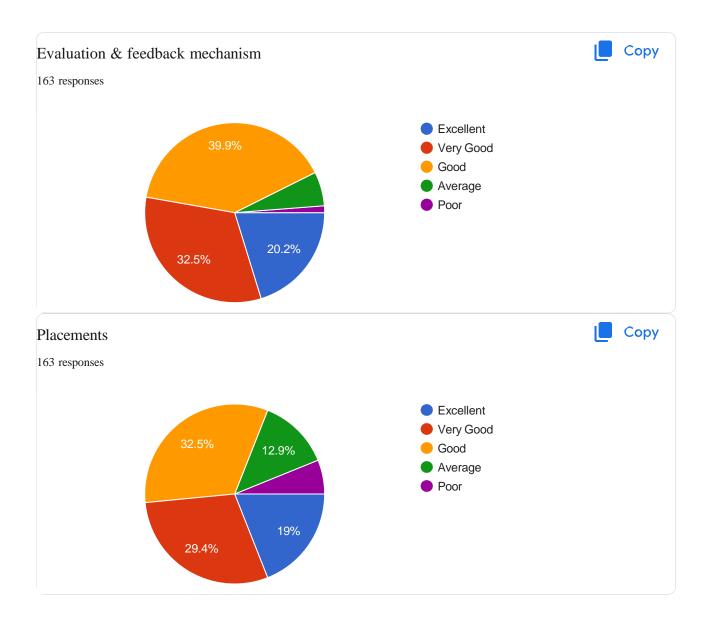

### Criterion I Curricular Aspects[

# AQAR 2023-24

# 1.4 Feedback System

# Index

| Sr. No. | Name of the Activity       | Page No. |
|---------|----------------------------|----------|
| 1       | Student Feedback Analysis  | 1        |
| 2       | Parent Feedback Analysis   | 8        |
| 3       | Alumni Feedback Analysis   | 14       |
| 4       | Employer Feedback Analysis | 20       |
| 5       | Teacher Feedback Analysis  | 24       |
| 6       | Action Taken Report        | 28       |















https://doce.google.com/forms/d/11-OuclZmW/DaID\_+Upkx8ELGffpn1...



































This content is neither created nor endorsed by Google. - Terms of Service - Privacy Policy Does this

form look suspicious? Report\_\_\_\_





\_\_https://docs.google.com/forms/d/1\_96a6rR4tECz9akK0MRHZeIWFc...



















#### **Teacher Feedback Analysis**

















#### M.V.P. Samaj's

## K.A.A.N.M.S Arts, Commerce and Science College, Satana

#### Action Taken Report 2024-25

| Sr. No. | Suggestions                                                                                                                           | Action Taken                                                                                                                                                                                      |
|---------|-----------------------