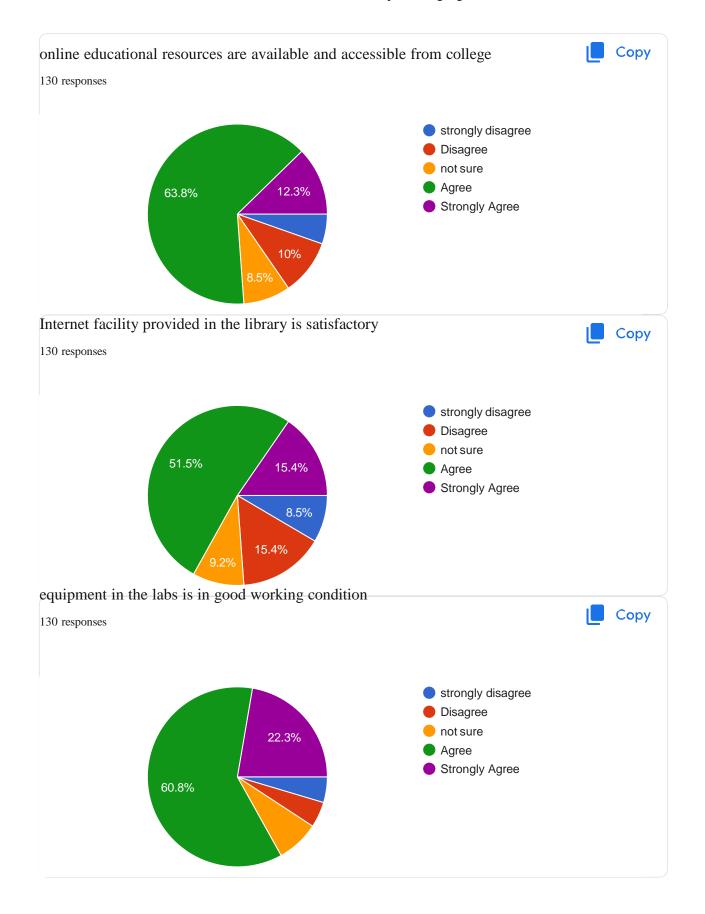

### Criterion I Curricular Aspects[

# AQAR 2023-24

# 1.4 Feedback System

# Index

| Sr. No. | Name of the Activity       | Page No. |
|---------|----------------------------|----------|
| 1       | Student Feedback Analysis  | 1        |
| 2       | Parent Feedback Analysis   | 8        |
| 3       | Alumni Feedback Analysis   | 14       |
| 4       | Employer Feedback Analysis | 20       |
| 5       | Teacher Feedback Analysis  | 24       |
| 6       | Action Taken Report        | 28       |















https://doce.google.com/forms/d/11-OuclZmW/DaID\_+Upkx8ELGffpn1...



































This content is neither created nor endorsed by Google. - Terms of Service - Privacy Policy Does this

form look suspicious? Report\_\_\_\_





\_\_https://docs.google.com/forms/d/1\_96a6rR4tECz9akK0MRHZeIWFc...



















#### **Teacher Feedback Analysis**

















#### M.V.P. Samaj's

## K.A.A.N.M.S Arts, Commerce and Science College, Satana

#### Action Taken Report 2024-25

| Sr. No. | Suggestions                                                                                                                           | Action Taken