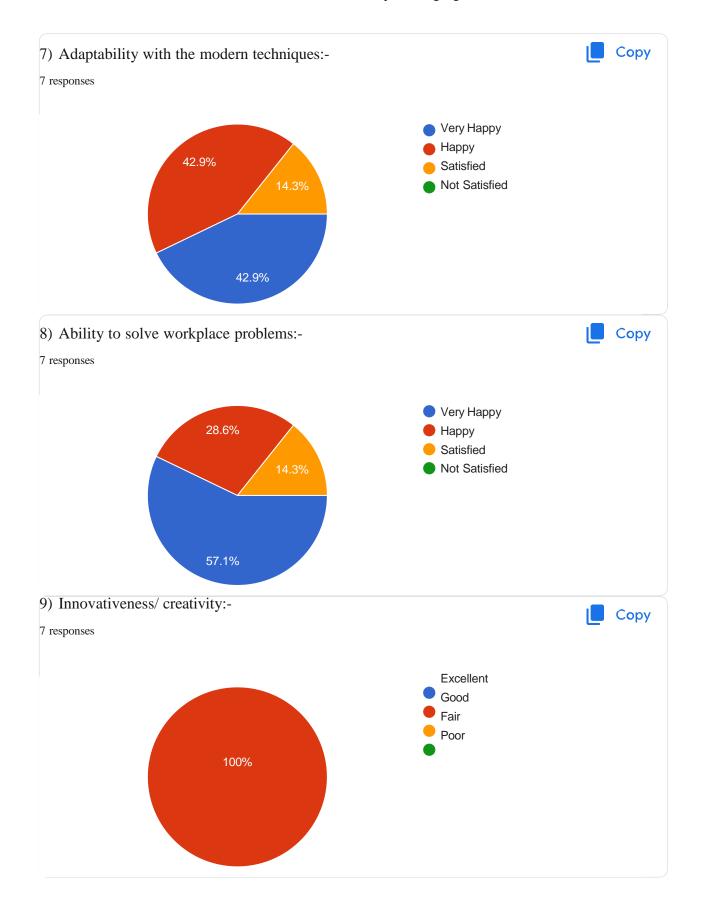

QAR 2023-24

# 1.4 Feedback System

# Index

| Sr. No. | Name of the Activity       | Page No. |
|---------|----------------------------|----------|
| 1       | Student Feedback Analysis  | 1        |
| 2       | Parent Feedback Analysis   | 8        |
| 3       | Alumni Feedback Analysis   | 14       |
| 4       | Employer Feedback Analysis | 20       |
| 5       | Teacher Feedback Analysis  | 24       |
| 6       | Action Taken Report        | 28       |















https://doce.google.com/forms/d/11-OuclZmW/DaID\_+Upkx8ELGffpn1...



































This content is neither created nor endorsed by Google. - Terms of Service - Privacy Policy Does this

form look suspicious? Report\_\_\_\_





\_\_https://docs.google.com/forms/d/1\_96a6rR4tECz9akK0MRHZeIWFc...



















#### **Teacher Feedback Analysis**

















#### M.V.P. Samaj's

## K.A.A.N.M.S Arts, Commerce and Science College, Satana

#### Action Taken Report 2024-25

| Sr. No. | Suggestions                                                                                                                           | Action Taken                                                                                                                                                                                      |
|---------|---------------------------------------------------------------------------------------------------------------------------------------|-------------------------------------------------------------------------------------------------------------------------------------