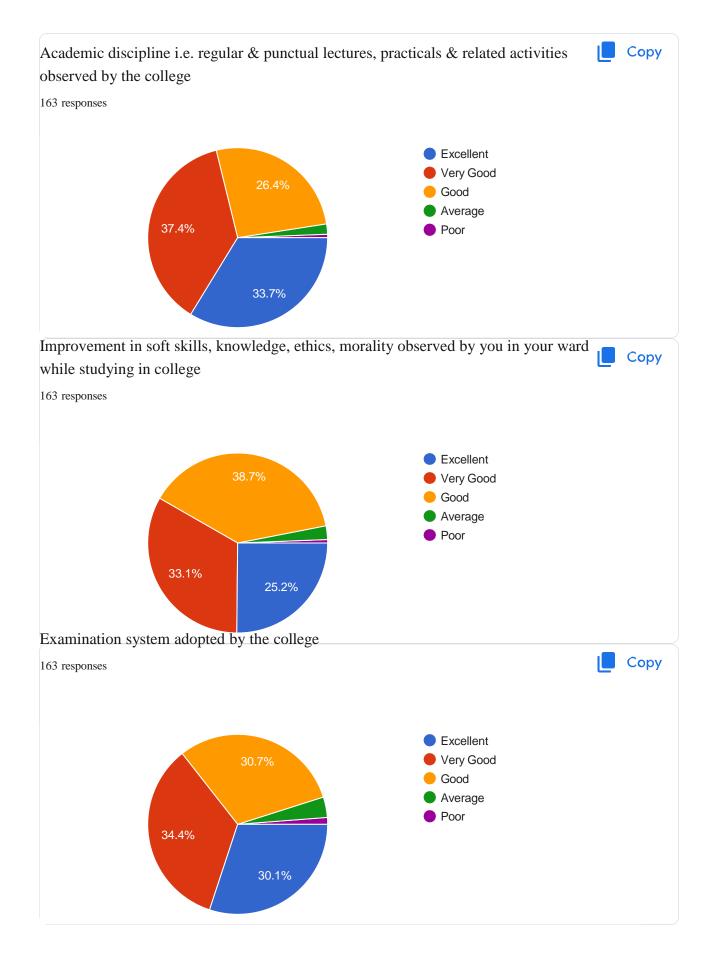

### Criterion I Curricular Aspects[

# AQAR 2023-24

# 1.4 Feedback System

# Index

| Sr. No. | Name of the Activity       | Page No. |
|---------|----------------------------|----------|
| 1       | Student Feedback Analysis  | 1        |
| 2       | Parent Feedback Analysis   | 8        |
| 3       | Alumni Feedback Analysis   | 14       |
| 4       | Employer Feedback Analysis | 20       |
| 5       | Teacher Feedback Analysis  | 24       |
| 6       | Action Taken Report        | 28       |















https://doce.google.com/forms/d/11-OuclZmW/DaID\_+Upkx8ELGffpn1...



































This content is neither created nor endorsed by Google. - Terms of Service - Privacy Policy Does this

form look suspicious? Report\_\_\_\_





\_\_https://docs.google.com/forms/d/1\_96a6rR4tECz9akK0MRHZeIWFc...



















#### **Teacher Feedback Analysis**

















#### M.V.P. Samaj's

## K.A.A.N.M.S Arts, Commerce and Science College, Satana

#### Action Taken Report 2024-25

| Sr. No. | Suggestions                                                                                                                           | Action Taken                                                                                                                                                                                      |
|---------|---------------------