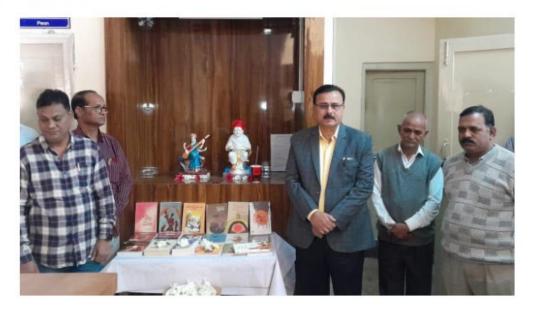

#### Vachan Prerana Din

On the occasion of the birth anniversary of Dr. APJ Abdul Kalam Azad, October 15th has been declared as the 'Vachan Prema Diwas' or the reading inspiration day by the government. Our institute undertook to organize 'Vachan Prema Diwas' on 15 th October, 2023 within the library of the institute.

Principal Dr.Vijay Medhane sir addressing studnets and staff in the Library on the occasion of Vachan Prerna Diwas' on 15 th October, 2023

Karmaveer Abasaheb Alias N.M. Sonawane Arts, Commerce and Science College, Satana, Taluka-Baglan, District-Nashik