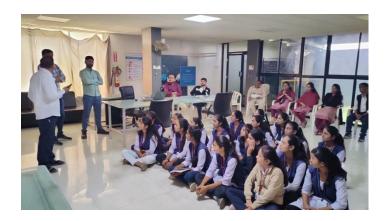

# Physics & Maths department Field visit - 2023-24

Physics, Maths & Computer science department students on field visit toIntralogistics & Warehouse Automation Solution provider-Armstrong private limited company premises. On 24 December 2023

Students being briefed about the company functioning.

Students getting hands on training.