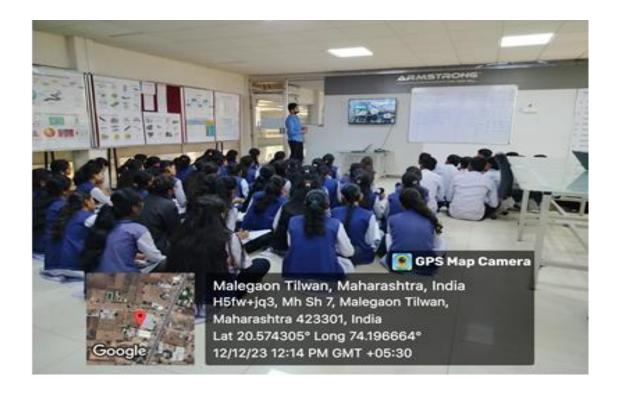

# Physics & Maths department Field visit - 2023-24

Physics, Maths & Computer science department students on field visit toIntralogistics & Warehouse Automation Solution provider-Armstrong private limited company premises. On 24 December 2023

Students being briefed about the company functioning.

Students getting hands on training.