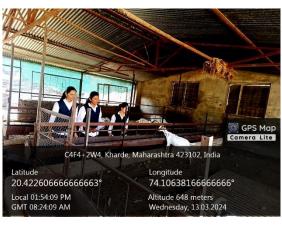

NAGAR, SATANA, TALUKA- BAGLAN-DISTRICT-NASHIK -423301 MAHARASHTRA - INDIA. 423301

www.kaanmssatanacollege.edu.in

#### Vachan Prerana Din

On the occasion of the birth anniversary of Dr. APJ Abdul Kalam Azad, October 15th has been declared as the 'Vachan Prema Diwas' or the reading inspiration day by the government. Our institute undertook to organize 'Vachan Prema Diwas' on 15 th October, 2023 within the library of the institute.



Principal Dr.Vijay Medhane sir addressing studnets and staff in the Library on the occasion of Vachan Prerna Diwas' on 15 th October, 2023





Karmaveer Abasaheb Alias N.M. Sonawane Arts, Commerce and Science College, Satana, Taluka-Baglan, District-Nashik

#### Affiliated to SPPU, Pune

# Department of Zoology field visit to Goat farm - March 2024