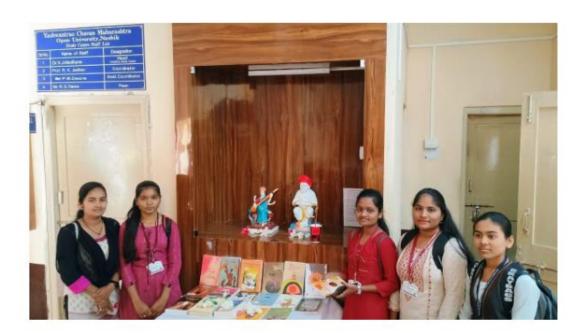

#### Vachan Prerana Din

On the occasion of the birth anniversary of Dr. APJ Abdul Kalam Azad, October 15th has been declared as the 'Vachan Prema Diwas' or the reading inspiration day by the government. Our institute undertook to organize 'Vachan Prema Diwas' on 15 th October, 2023 within the library of the institute.

Principal Dr.Vijay Medhane sir addressing studnets and staff in the Library on the occasion of Vachan Prerna Diwas' on 15 th October, 2023

Karmaveer Abasaheb Alias N.M. Sonawane Arts, Commerce and Science College, Satana, Taluka-Baglan, District-Nashik