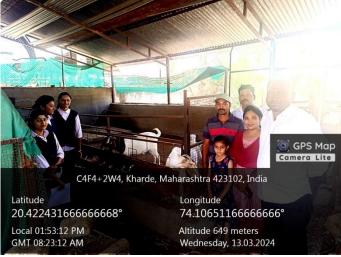

MORE NAGAR, SATANA, TALUKA- BAGLAN-DISTRICT-NASHIK -423301 MAHARASHTRA - INDIA. 423301

www.kaanmssatanacollege.edu.in

#### Vachan Prerana Din

On the occasion of the birth anniversary of Dr. APJ Abdul Kalam Azad, October 15th has been declared as the 'Vachan Prema Diwas' or the reading inspiration day by the government. Our institute undertook to organize 'Vachan Prema Diwas' on 15 th October, 2023 within the library of the institute.



Principal Dr.Vijay Medhane sir addressing studnets and staff in the Library on the occasion of Vachan Prerna Diwas' on 15 th October, 2023





Karmaveer Abasaheb Alias N.M. Sonawane Arts, Commerce and Science College, Satana, Taluka-Baglan, District-Nashik

#### Affiliated to SPPU, Pune

# Department of Zoology field visit to Goat farm - March 2024