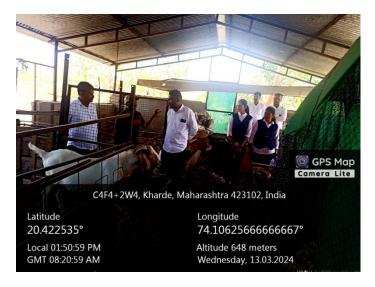

E

MORE NAGAR, SATANA, TALUKA- BAGLAN-DISTRICT-NASHIK -423301 MAHARASHTRA - INDIA. 423301

www.kaanmssatanacollege.edu.in

#### Vachan Prerana Din

On the occasion of the birth anniversary of Dr. APJ Abdul Kalam Azad, October 15th has been declared as the 'Vachan Prema Diwas' or the reading inspiration day by the government. Our institute undertook to organize 'Vachan Prema Diwas' on 15 th October, 2023 within the library of the institute.



Principal Dr.Vijay Medhane sir addressing studnets and staff in the Library on the occasion of Vachan Prerna Diwas' on 15 th October, 2023





Karmaveer Abasaheb Alias N.M. Sonawane Arts, Commerce and Science College, Satana, Taluka-Baglan, District-Nashik

#### Affiliated to SPPU, Pune

# Department of Zoology field visit to Goat farm - March 2024