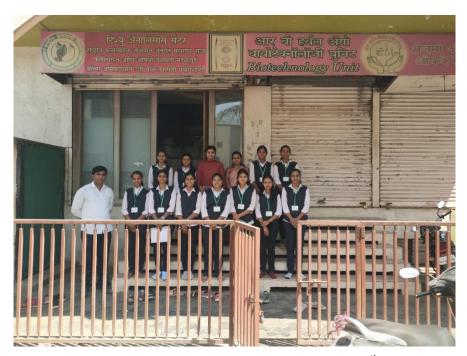

# Karmaveer Abasaheb Alias N.M. Sonawane Arts, Commerce and Science College, Satana, Taluka-Baglan, District-Nashik Affiliated to SPPU, Pune

Chemistry Department field visit to a biotechnology unit. On 20<sup>th</sup> December 2023