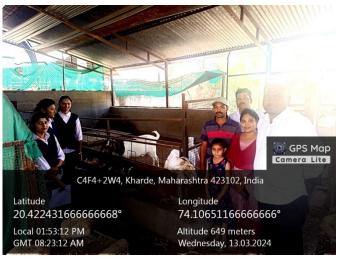

ORE NAGAR, SATANA, TALUKA- BAGLAN-DISTRICT-NASHIK -423301 MAHARASHTRA - INDIA. 423301

www.kaanmssatanacollege.edu.in

#### Vachan Prerana Din

On the occasion of the birth anniversary of Dr. APJ Abdul Kalam Azad, October 15th has been declared as the 'Vachan Prema Diwas' or the reading inspiration day by the government. Our institute undertook to organize 'Vachan Prema Diwas' on 15 th October, 2023 within the library of the institute.



Principal Dr.Vijay Medhane sir addressing studnets and staff in the Library on the occasion of Vachan Prerna Diwas' on 15 th October, 2023





Karmaveer Abasaheb Alias N.M. Sonawane Arts, Commerce and Science College, Satana, Taluka-Baglan, District-Nashik

#### Affiliated to SPPU, Pune

# Department of Zoology field visit to Goat farm - March 2024