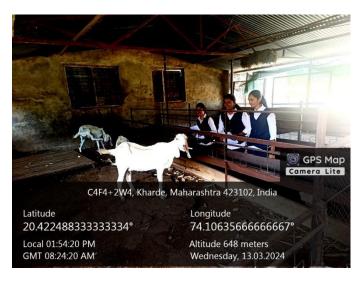

E NAGAR, SATANA, TALUKA- BAGLAN-DISTRICT-NASHIK -423301 MAHARASHTRA - INDIA. 423301

www.kaanmssatanacollege.edu.in

#### Vachan Prerana Din

On the occasion of the birth anniversary of Dr. APJ Abdul Kalam Azad, October 15th has been declared as the 'Vachan Prema Diwas' or the reading inspiration day by the government. Our institute undertook to organize 'Vachan Prema Diwas' on 15 th October, 2023 within the library of the institute.



Principal Dr.Vijay Medhane sir addressing studnets and staff in the Library on the occasion of Vachan Prerna Diwas' on 15 th October, 2023





Karmaveer Abasaheb Alias N.M. Sonawane Arts, Commerce and Science College, Satana, Taluka-Baglan, District-Nashik

#### Affiliated to SPPU, Pune

# Department of Zoology field visit to Goat farm - March 2024