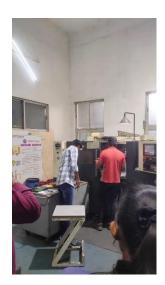

# Physics & Maths department Field visit - 2023-24

Physics, Maths & Computer science department students on field visit toIntralogistics & Warehouse Automation Solution provider-Armstrong private limited company premises. On 24 December 2023

Students being briefed about the company functioning.

Students getting hands on training.